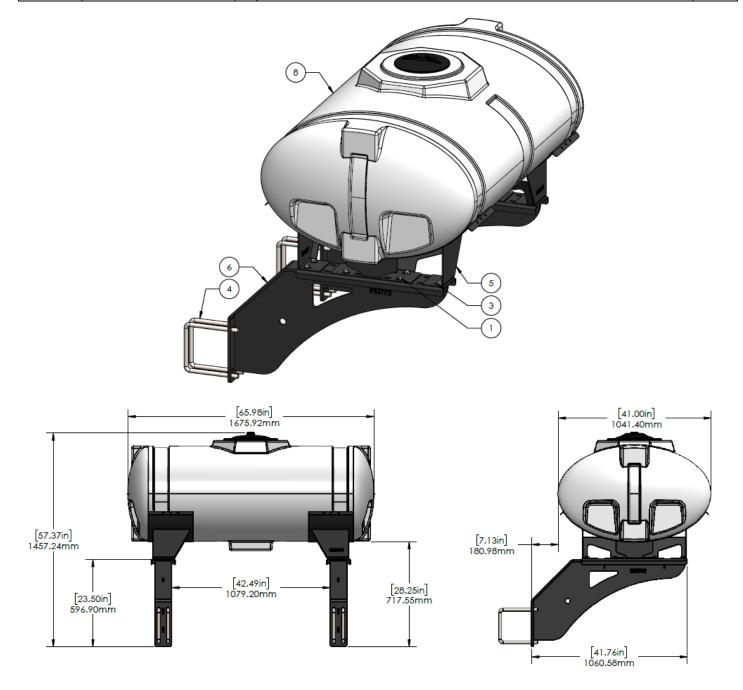

## **Parts List and Dimensions**

| ITEM<br>NO. | PART NUMBER        | DESCRIPTION                                                        | QTY. |
|-------------|--------------------|--------------------------------------------------------------------|------|
| 1           | 300-080108-5       | 1/2" x 1-1/2" Hex Head Bolt - G5                                   | 16   |
| 2           | 323-08             | 1/2" Flange Nut                                                    | 16   |
| 3           | 330-08             | 1/2" Flat Washer                                                   | 16   |
| 4           | 380-1077           | 3/4" U-bolt Kit - fits 8" x 8" - (8" opening) includes flange nuts | 4    |
| 5           | 420-4694Y1-BK      | Tank Saddle Weld Assembly for 200 Gal Elliptical Tank              | 2    |
| 6           | 457-5197Y2-BK      | Case 2150 Wing Mount Tank Bracket                                  | 2    |
| 7           | 525-2055           | 2" Strap Kit for Tanks 300 Gal & Under                             | 2    |
| 8           | 727-01-HE0200-41-W | Elliptical Tank - 200 Gal - White                                  | 1    |