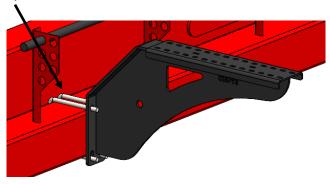

## Step by Step Instructions

 Loosely mount 457-5197Y2 bracket under hoses and air compressor using two (2) 8" x 8" U-bolts.

Step 2

- Loosely mount a second 457-5197Y2 bracket under hoses using two (2) 8" x 8" U-bolts.
- Step 1