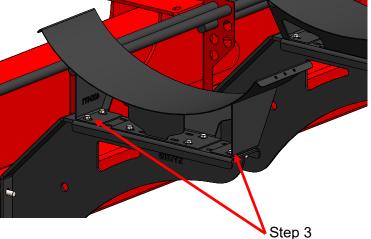

Step 1

 Loosely mount 420-4694Y1 to 457-5197Y2 using eight (8) 1/2" x 1-1/2" hex head bolts, washers, and nuts. Repeat for second saddle.

Note: 420-4694Y1 brackets can be flipped in order to adjust the overall width of the mounting brackets to clear obstructions.