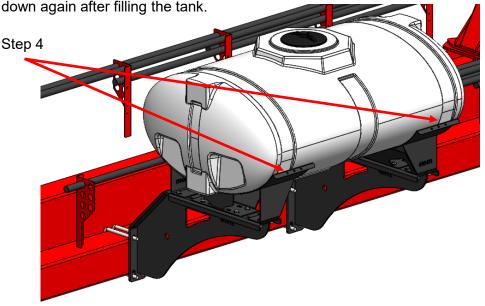

4. Mount tank to saddles and tighten down using the provided tank straps. Tighten straps down again after filling the tank.

396-5199Y1 - Case 2150 200 Gal Wing Tank Kit Instructions Manual