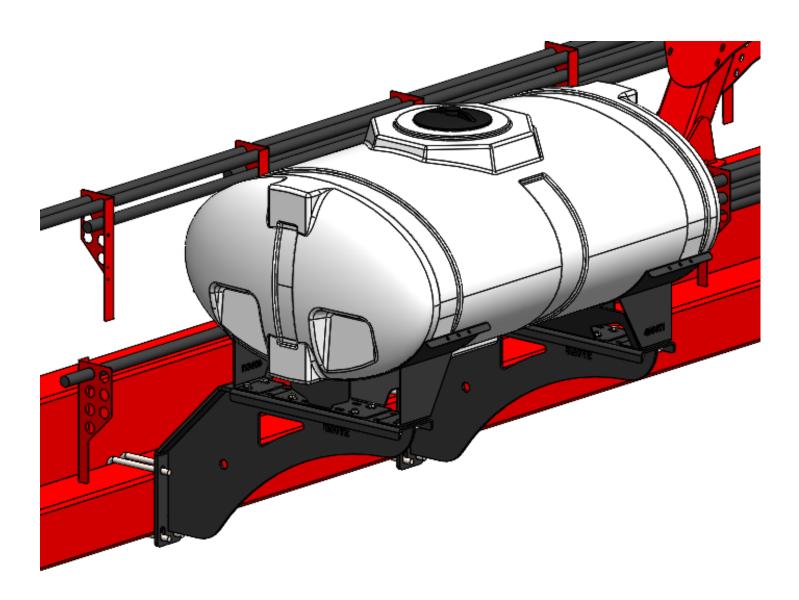

## **Parts List and Dimensions**

| ITEM<br>NO. | PART NUMBER        | DESCRIPTION                                                        | QTY. |
|-------------|--------------------|--------------------------------------------------------------------|------|
| 1           | 300-080108-5       | 1/2" x 1-1/2" Hex Head Bolt - G5                                   | 16   |
| 2           | 323-08             | 1/2" Flange Nut                                                    | 16   |
| 3           | 330-08             | 1/2" Flat Washer                                                   | 16   |
| 4           | 380-1077           | 3/4" U-bolt Kit - fits 8" x 8" - (8" opening) includes flange nuts | 4    |
| 5           | 420-4694Y1-BK      | Tank Saddle Weld Assembly for 200 Gal Elliptical Tank              | 2    |
| 6           | 457-5197Y2-BK      | Case 2150 Wing Mount Tank Bracket                                  | 2    |
| 7           | 525-2055           | 2" Strap Kit for Tanks 300 Gal & Under                             | 2    |
| 8           | 727-01-HE0200-41-W | Elliptical Tank - 200 Gal - White                                  | 1    |

4. Mount tank to saddles and tighten down using the provided tank straps. Tighten straps down again after filling the tank.

396-5199Y1 - Case 2150 200 Gal Wing Tank Kit Instructions Manual