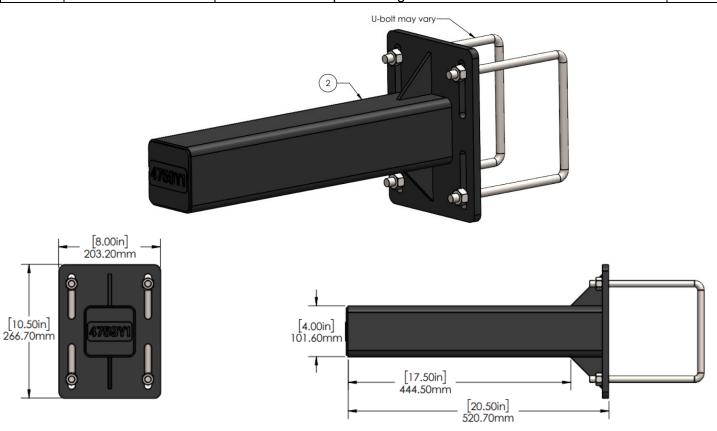

## Parts List and Instructions

| ITEM<br>NO. | PART NUMBER   | DESCRIPTION                                                        | QTY. |
|-------------|---------------|--------------------------------------------------------------------|------|
| 1           | 380-1023      | 1/2" U-bolt Kit - fits 4" x 4" - (4" opening) includes flange nuts | 2    |
| 2           | 400-4759Y1-BK | Saddle Tank Pump Mounting Bracket - 4x4 Tube                       | 1    |

## **Installation Instructions:**

- 1. Mount the 400-4759Y1 mounting bracket using u-bolt kit as specified.
  - Note: The u-bolt size will vary by implement model or configuration.
- 2. Mount the PumpRight pump using the two (2) provided 4x4 u-bolts.