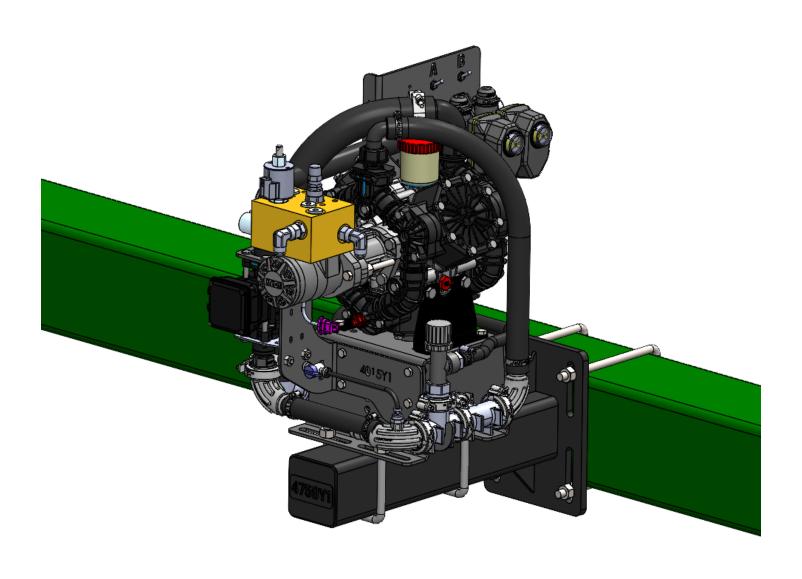

## **Installation Instructions:**

- 1. Mount the 400-4759Y1 mounting bracket using u-bolt kit as specified.
  - Note: The u-bolt size will vary by implement model or configuration.
- 2. Mount the PumpRight pump using the two (2) provided 4x4 u-bolts.