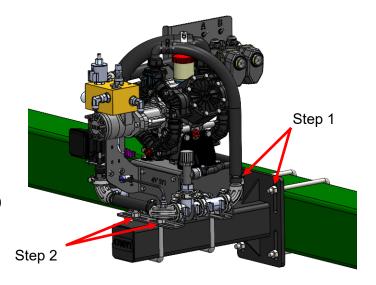

## **Installation Instructions:**

- 1. Mount the 400-4759Y1 mounting bracket using u-bolt kit as specified.
  - Note: The u-bolt size will vary by implement model or configuration.
- 2. Mount the PumpRight pump using the two (2) provided 4x4 u-bolts.