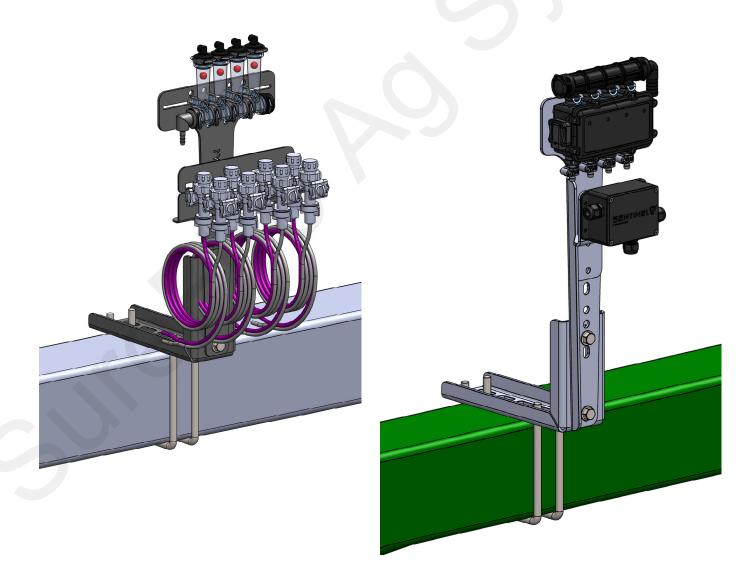

## 396-4969Y1 Flow Indicator Offset Bracket Mounting Instructions

Kit Number: 515-100800

**Description: Offset Mounting Bracket for Flow Indicators/Sentinel** 

for use on Stack Fold/Wing Fold (Add U-Bolt)

## **Installation Instructions:**

- 1. Mount the offset bracket to the toolbar using u-bolts provided. Typically the flow indicator bracket is mounted on the front side of the toolbar, but can be mounted on either side.
- 2. Mount the Sentinel or Flow Indicator mounting bracket to the offset bracket using 1/2" hardware provided. The bent edge should face away from the offset bracket. The holes in the bracket allow for adjustability up or down as necessary. Some drilling may be required to mount in the optimal location.
- 3. Check for clearance when folding the planter/applicator and mount Sentinel or Flow Indicators to the mounting bracket and continue plumbing and installing the system.