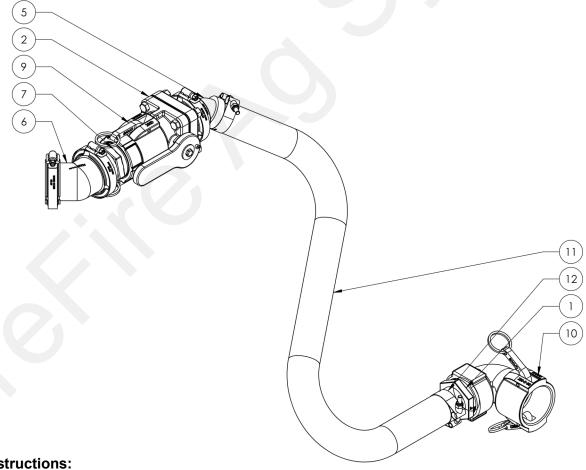

## Parts List and Exploded View 606-01-400325 (1-1/2" Hose)

| ITEM<br>NO. | PART NUMBER     | DESCRIPTION                                                          | QTY. |
|-------------|-----------------|----------------------------------------------------------------------|------|
| 1           | 101-200150      | 2" MPT x 1-1/2" HB                                                   | 1    |
| 2           | 102-200VSFCF    | 200 Series Manifold x 2" Male Quick Coupler Standard Port Poly Valve | 1    |
| 3           | 105-150G-H      | 1-1/2" EPDM Manifold Gasket for 200 Series Manifold fittings         | 4    |
| 4           | 105-200150BRB   | 2" Manifold x 1-1/2" HB                                              | 1    |
| 5           | 105-200150BRB45 | 2" Manifold x 1-1/2" HB - 45 Degree                                  | 1    |
| 6           | 105-200CPG45    | 2" Manifold Coupling - 45 Degree                                     | 1    |
| 7           | 105-200MPT      | 2" Manifold x 2" MPT                                                 | 1    |
| 8           | 105-FC200       | 2" Manifold Clamp                                                    | 4    |
| 9           | 106-200D        | 2" Female Coupler x 2" FPT                                           | 1    |
| 10          | 106-200D90      | 2" Female Coupler x 2" FPT - 90 Degree                               | 1    |
| 11          | 280-150-ENF     | 1-1/2" Enforcer Fertilizer Solution Hose                             | 15ft |
| 12          | 350-TC181       | Pressure Seal HD Clamp, Size 238                                     | 2    |

## Parts List and Exploded View 606-01-400350 (2" Hose)

| ITEM<br>NO. | PART NUMBER  | DESCRIPTION                                                          | QTY. |
|-------------|--------------|----------------------------------------------------------------------|------|
| 1           | 101-200200   | 2" MPT x 2" HB                                                       | 1    |
| 2           | 102-200VSFCF | 200 Series Manifold x 2" Male Quick Coupler Standard Port Poly Valve | 1    |
| 3           | 105-150G-H   | 1-1/2" EPDM Manifold Gasket for 200 Series Manifold fittings         | 4    |
| 4           | 105-200BRB   | 2" Manifold x 2" HB                                                  | 1    |
| 5           | 105-200BRB45 | 2" Manifold x 2" HB - 45 Degree                                      | 1    |
| 6           | 105-200CPG45 | 2" Manifold Coupling - 45 Degree                                     | 1    |
| 7           | 105-200MPT   | 2" Manifold x 2" MPT                                                 | 1    |
| 8           | 105-FC200    | 2" Manifold Clamp                                                    | 4    |
| 9           | 106-200D     | 2" Female Coupler x 2" FPT                                           | 1    |
| 10          | 106-200D90   | 2" Female Coupler x 2" FPT - 90 Degree                               | 1    |
| 11          | 280-200-ENF  | 2" Enforcer Fertilizer Solution Hose                                 | 15ft |
| 12          | 350-TC231    | Pressure Seal HD Clamp, Size 288 (fits 2" Enforcer and Wire Braided) | 2    |

#### **Installation Instructions:**

- 1. Assemble kit as shown. Ensure O-rings and gaskets are in place prior to connecting fittings.
- 2. Connect 2" manifold fitting to QuickDraw Product valve. Install gasket between the valve and coupling and tighten with manifold clamp.
- 3. Connect cam-lever coupling to chemical/fertilizer shuttle or tank.