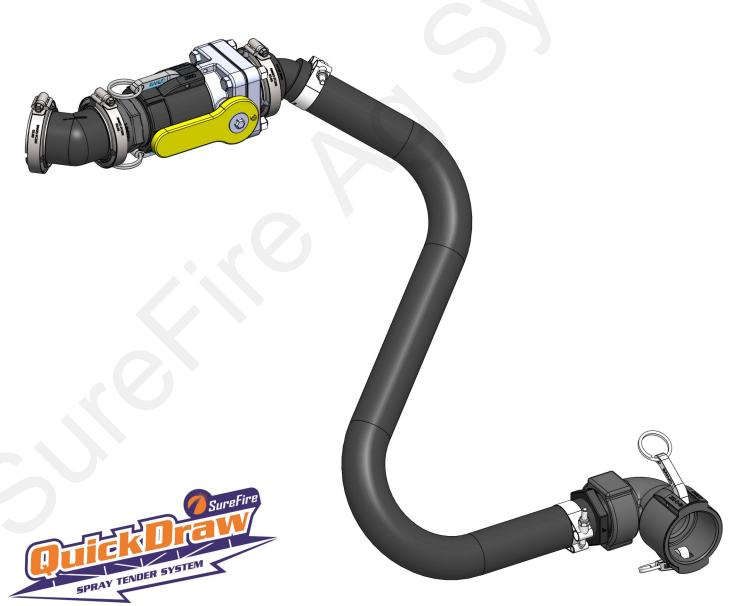

## Parts List and Exploded View 606-01-400325 (1-1/2" Hose)

| ITEM<br>NO. | PART NUMBER     | DESCRIPTION                                                          | QTY. |
|-------------|-----------------|----------------------------------------------------------------------|------|
| 1           | 101-200150      | 2" MPT x 1-1/2" HB                                                   | 1    |
| 2           | 102-200VSFCF    | 200 Series Manifold x 2" Male Quick Coupler Standard Port Poly Valve | 1    |
| 3           | 105-150G-H      | 1-1/2" EPDM Manifold Gasket for 200 Series Manifold fittings         | 4    |
| 4           | 105-200150BRB   | 2" Manifold x 1-1/2" HB                                              | 1    |
| 5           | 105-200150BRB45 | 2" Manifold x 1-1/2" HB - 45 Degree                                  | 1    |
| 6           | 105-200CPG45    | 2" Manifold Coupling - 45 Degree                                     | 1    |
| 7           | 105-200MPT      | 2" Manifold x 2" MPT                                                 | 1    |
| 8           | 105-FC200       | 2" Manifold Clamp                                                    | 4    |
| 9           | 106-200D        | 2" Female Coupler x 2" FPT                                           | 1    |
| 10          | 106-200D90      | 2" Female Coupler x 2" FPT - 90 Degree                               | 1    |
| 11          | 280-150-ENF     | 1-1/2" Enforcer Fertilizer Solution Hose                             | 15ft |
| 12          | 350-TC181       | Pressure Seal HD Clamp, Size 238                                     | 2    |

## Parts List and Exploded View 606-01-400350 (2" Hose)

| ITEM<br>NO. | PART NUMBER  | DESCRIPTION                                                          | QTY. |
|-------------|--------------|----------------------------------------------------------------------|------|
| 1           | 101-200200   | 2" MPT x 2" HB                                                       | 1    |
| 2           | 102-200VSFCF | 200 Series Manifold x 2" Male Quick Coupler Standard Port Poly Valve | 1    |
| 3           | 105-150G-H   | 1-1/2" EPDM Manifold Gasket for 200 Series Manifold fittings         | 4    |
| 4           | 105-200BRB   | 2" Manifold x 2" HB                                                  | 1    |
| 5           | 105-200BRB45 | 2" Manifold x 2" HB - 45 Degree                                      | 1    |
| 6           | 105-200CPG45 | 2" Manifold Coupling - 45 Degree                                     | 1    |
| 7           | 105-200MPT   | 2" Manifold x 2" MPT                                                 | 1    |
| 8           | 105-FC200    | 2" Manifold Clamp                                                    | 4    |
| 9           | 106-200D     | 2" Female Coupler x 2" FPT                                           | 1    |
| 10          | 106-200D90   | 2" Female Coupler x 2" FPT - 90 Degree                               | 1    |
| 11          | 280-200-ENF  | 2" Enforcer Fertilizer Solution Hose                                 | 15ft |
| 12          | 350-TC231    | Pressure Seal HD Clamp, Size 288 (fits 2" Enforcer and Wire Braided) | 2    |

#### **Installation Instructions:**

- 1. Assemble kit as shown. Ensure O-rings and gaskets are in place prior to connecting fittings.
- 2. Connect 2" manifold fitting to QuickDraw Product valve. Install gasket between the valve and coupling and tighten with manifold clamp.
- 3. Connect cam-lever coupling to chemical/fertilizer shuttle or tank.