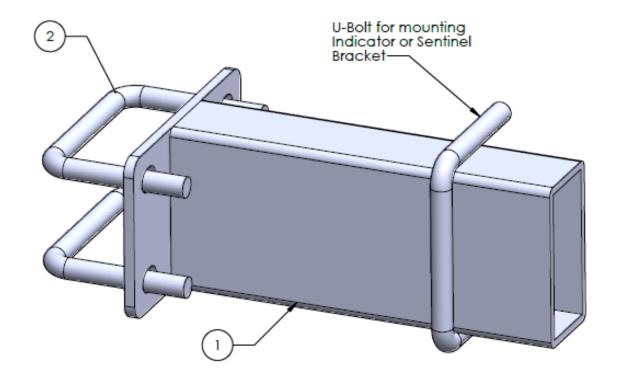

## Parts List and Exploded View

Kit Number: 515-200620

| ITEM NO. | PART NUMBER | DESCRIPTION                                               | QTY. |
|----------|-------------|-----------------------------------------------------------|------|
| 1        | 400-4434Y1  | JD 1725C - Flow Indic/Sentinel Mount Bracket-(Fits 4"     | 1    |
| 2        | 380-1037    | 1/2" U-bolt Kit - Fits 4" x 2" tube (4" opening) includes | 3    |