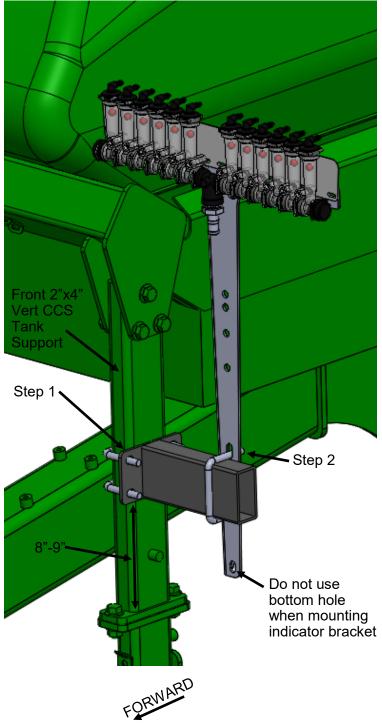

## Step by Step Instructions

- Mount 410-4434Y1 Indicator Support Bracket to either one of the front CCS Vertical 2"x4" Supports as shown in picture to the right using the supplied 1/2" U-bolts. Do not tighten to allow for adjustment in future steps. As a guideline, try to mount it 8-9 inches above base support connection.
- 2. Mount the indicator bracket to 410-4434Y1 bracket using the supplied U-bolt. Do not use bottom hole of indicator bracket when mounting.