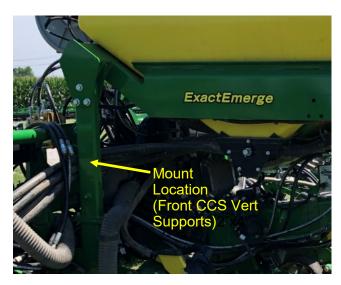

## Step by Step Instructions

- Mount 410-4434Y1 Indicator Support Bracket to either one of the front CCS Vertical 2"x4" Supports as shown in picture to the right using the supplied 1/2" U-bolts. Do not tighten to allow for adjustment in future steps. As a guideline, try to mount it 8-9 inches above base support connection.
- 2. Mount the indicator bracket to 410-4434Y1 bracket using the supplied U-bolt. Do not use bottom hole of indicator bracket when mounting.