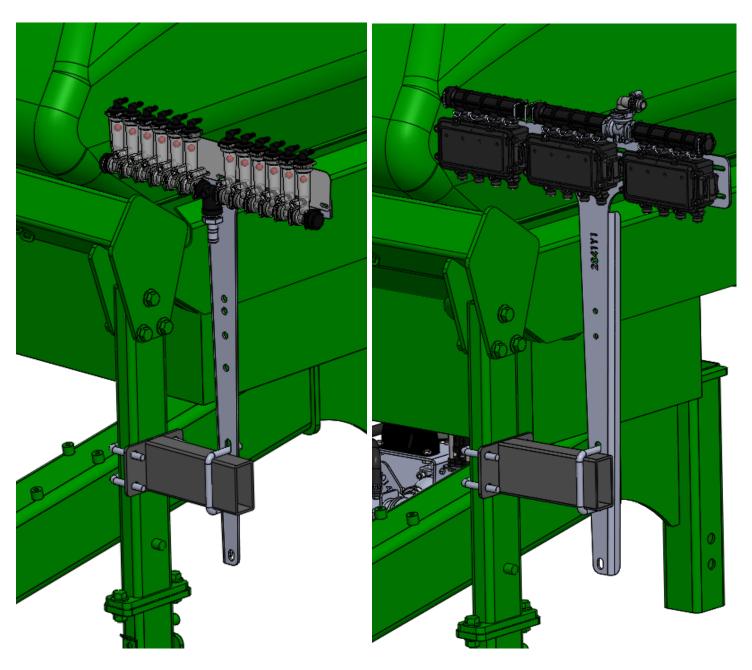

## Step by Step Instructions

- Mount 410-4434Y1 Indicator Support Bracket to either one of the front CCS Vertical 2"x4" Supports as shown in picture to the right using the supplied 1/2" U-bolts. Do not tighten to allow for adjustment in future steps. As a guideline, try to mount it 8-9 inches above base support connection.
- 2. Mount the indicator bracket to 410-4434Y1 bracket using the supplied U-bolt. Do not use bottom hole of indicator bracket when mounting.