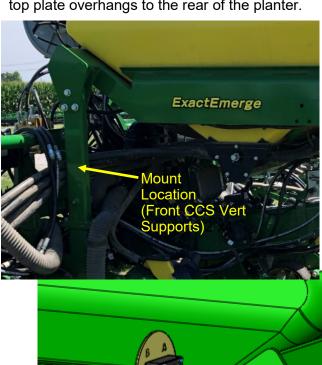

## Step by Step Instructions

- 1. Mount 410-4431Y1 LiquiShift Support Bracket to either one of the front CCS Vertical 2"x4" Supports as shown in picture to the right using the supplied 1/2" U-bolts. Do not tighten to allow for adjustment in future steps. As a guideline, try to mount it 6-7 inches above base support connection.
- 2. Mount the 400-4430Y1 Top Plate to the 400-4431Y1 Support Bracket using the supplied 3/8" hardware. When mounting, make sure the top plate overhangs to the rear of the planter.