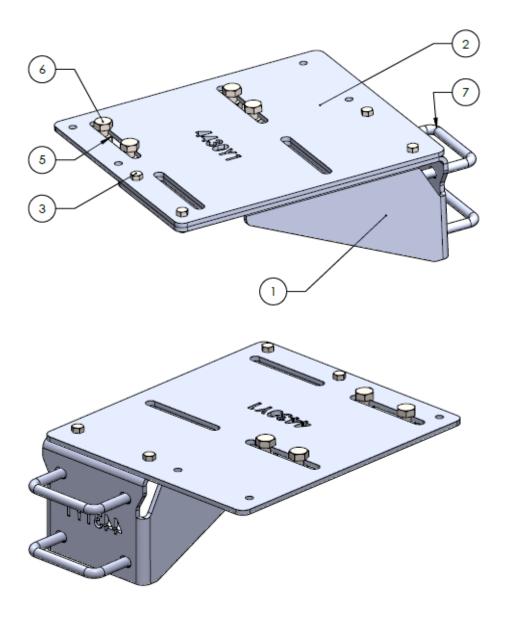

## Parts List and Exploded View

Kit Number: 515-200610

| ITEM NO. | PART NUMBER  | DESCRIPTION                                                         | QTY. |
|----------|--------------|---------------------------------------------------------------------|------|
| 1        | 400-4431Y1   | JD 1725C - LiquiShift Support Bracket - (Fits 4" wide vert toolbar) | 1    |
| 2        | 400-4430Y1   | JD 1725C - LiquiShift Top Plate Mount                               | 1    |
| 3        | 300-060100-5 | 3/8" x 1" Bolt G5                                                   | 4    |
| 4        | 323-06       | 3/8" Flange Nut                                                     | 4    |
| 5        | 323-08       | 1/2" Flange Nut                                                     | 4    |
| 6        | 300-080104-5 | 1/2" x 1-1/4" Bolt G5                                               | 4    |
| 7        | 380-1037     | 1/2" U-bolt Kit - Fits 4" x 2" tube (4" opening) includes flange    | 2    |