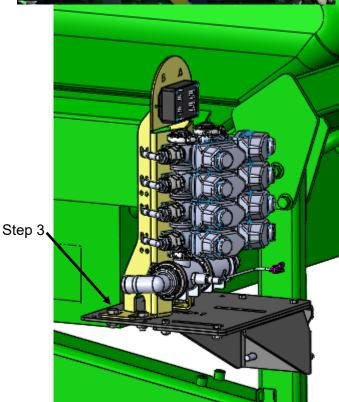

 Mount the LiquiShift Valve Stack on bracket as shown to the left using the supplied 1/2" Hardware. Make sure the valve stack is mounted to the rear of the support bracket. If this is not the case, collision when folding planter could become an issue.