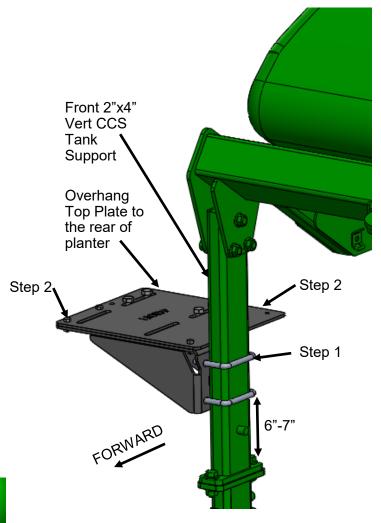

## Step by Step Instructions

- 1. Mount 410-4431Y1 LiquiShift Support Bracket to either one of the front CCS Vertical 2"x4" Supports as shown in picture to the right using the supplied 1/2" U-bolts. Do not tighten to allow for adjustment in future steps. As a guideline, try to mount it 6-7 inches above base support connection.
- 2. Mount the 400-4430Y1 Top Plate to the 400-4431Y1 Support Bracket using the supplied 3/8" hardware. When mounting, make sure the top plate overhangs to the rear of the planter.