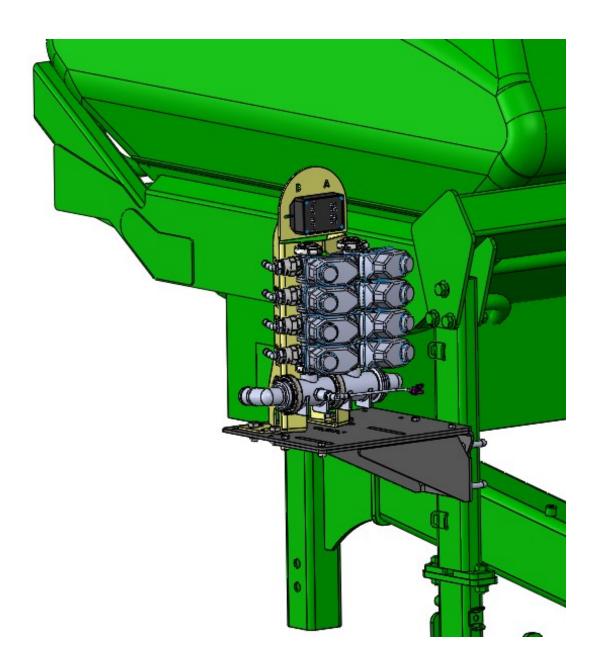

 Mount the LiquiShift Valve Stack on bracket as shown to the left using the supplied 1/2" Hardware. Make sure the valve stack is mounted to the rear of the support bracket. If this is not the case, collision when folding planter could become an issue.