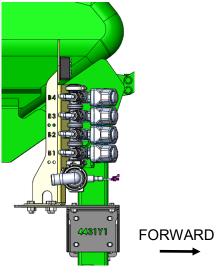

 Mount the LiquiShift Valve Stack on bracket as shown to the left using the supplied 1/2" Hardware. Make sure the valve stack is mounted to the rear of the support bracket. If this is not the case, collision when folding planter could become an issue.