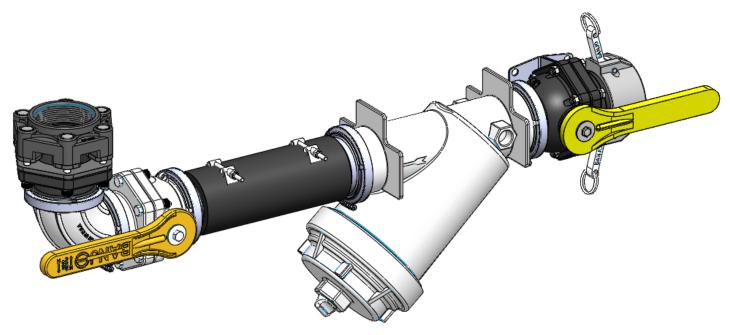

## 3" Fill/Discharge Kit Installation Instructions

Kit Number: 520-00-101800

Kit Description: Fill Kit - 3" Fill Kit to 3" HB with 20' of 3" Hose

Kit Number: 520-00-103800

Kit Description: 3" Discharge Kit - 3" Fill line to 2" Tie in for

- 2. Using hardware kits, fasten poly valve mounting brackets to implement.
- 3. Continue to assemble fill kit strainer assembly as shown.
- 4. Install 3" tank bung into tank by drilling center hole and following bolt hole pattern for the mounting bolts.
- 5. Assemble tank valve manifold fittings as shown.
- 6. Route 3" hose from strainer assembly hose barb to tank opening hose barb and tighten with hose clamps.