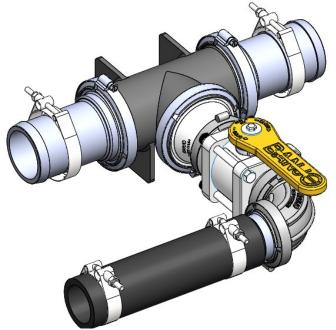

OPTIONAL FILL KIT MOUNTING: Drill and install bung in flat spot on the top of the tank at either end. When plumbing this way, a bottom discharge must be used rather than tying into the fill line.