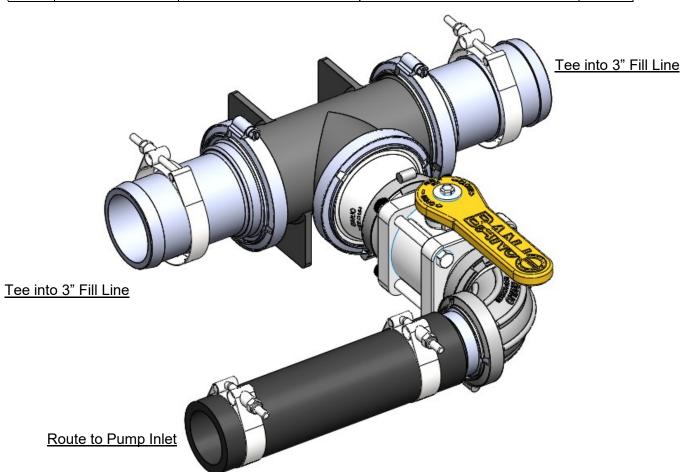

OPTIONAL FILL KIT MOUNTING: Drill and install bung in flat spot on the top of the tank at either end. When plumbing this way, a bottom discharge must be used rather than tying into the fill line.