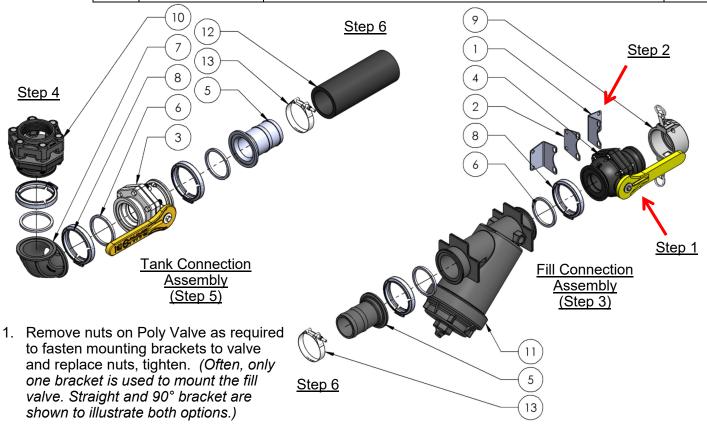

## Parts List and Exploded View

| ITEM<br>NO. | PART NUMBER   | DESCRIPTION                                                                                | QTY. |
|-------------|---------------|--------------------------------------------------------------------------------------------|------|
| 1           | 102-200VBR-90 | 2" Mounting Bracket - 90 degree                                                            | 2    |
| 2           | 102-200VBR    | 2" Mounting Bracket - Straight                                                             | 1    |
| 3           | 102-300MVSCF  | 3" Manifold Stubby Valve (2 1/2" thru ball)                                                | 1    |
| 4           | 102-300MVSF   | Stubby Valve, 3" Flange x 3" Male Adapter                                                  | 1    |
| 5           | 105-300BRB    | 3" Flange x 3" Hose Barb                                                                   | 2    |
| 6           | 105-300G      | 3" EPDM Manifold Gasket                                                                    | 7    |
| 7           | 105-300SWP90  | 3" Manifold, 90° sweep                                                                     | 3    |
| 8           | 105-FC300     | 3" Manifold Clamp                                                                          | 7    |
| 9           | 106-300CAP    | 3" Cap                                                                                     | 1    |
| 10          | 108-MBF335BD  | 3" Manifold Bolted Tank Flange - Bottom Drain (3-1/4" BD)                                  | 1    |
| 11          | 109-300MLS-20 | 109-300MLS-50                                                                              | 1    |
| 12          | 280-300-ENF   | 3" Enforcer Fertilizer Hose                                                                | 30   |
| 13          | 350-TC287     | T-Bolt Hose Clamp - 2.87" - 3.18" Diameter                                                 | 2    |
| 14          | 384-1004      | Hardware Kit - Qty 6 Size 12 x 1-1/4" Self Drilling Screws with Qty 4 5/16" Fender Washers | 1    |

- 2. Using hardware kits, fasten poly valve mounting brackets to implement.
- 3. Continue to assemble fill kit strainer assembly as shown.
- 4. Install 3" tank bung into tank by drilling center hole and following bolt hole pattern for the mounting bolts.
- 5. Assemble tank valve manifold fittings as shown.
- 6. Route 3" hose from strainer assembly hose barb to tank opening hose barb and tighten with hose clamps.