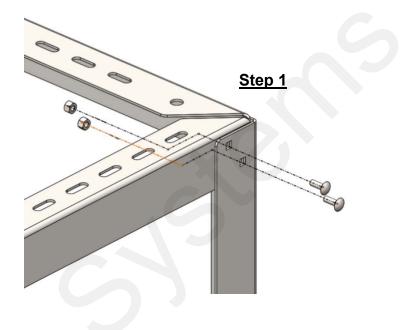

## **Assembly Instructions**

- Assemble table legs and side supports using two (2) 5/16" carriage bolts and flange nuts in each place as shown.
- If desired, mount the right and left shelf brackets using 5/16" carriage bolts and flange nuts. Finally, mount the front work surface shelf ) using four (4) 1/4" x 3/4" Carriage bolts and flange nuts.
- 3. Five support braces are included. One is for the top center, and the other four can be mounted to accommodate several pump options or a bottom shelf. Attach to side rails using 3/8" x 3/4" Hex Head Bolt, washer and flange nut.