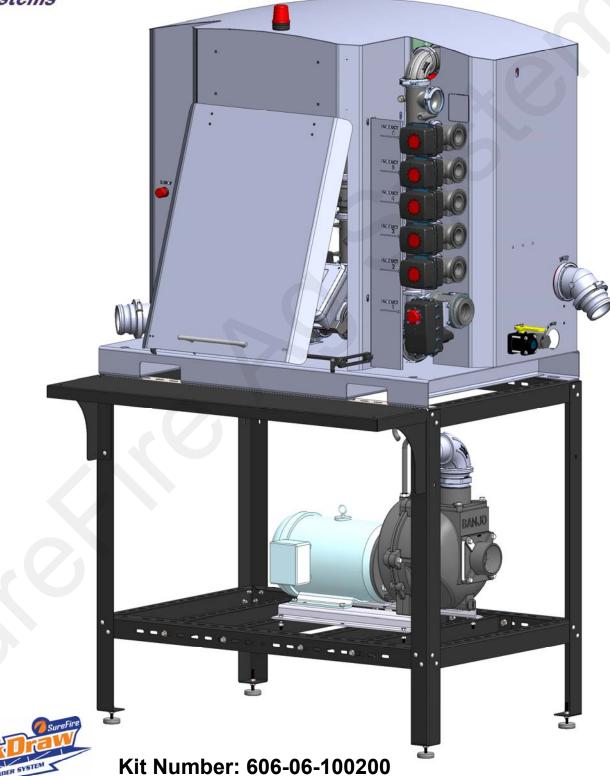

## **396-3906Y1** QuickDraw Plant Mounting Kit Installation Instructions

396-3906Y1 - SureFire QuickDraw Plant Mounting Kit

Page 1 © 2014 SureFire Ag Systems, Inc.