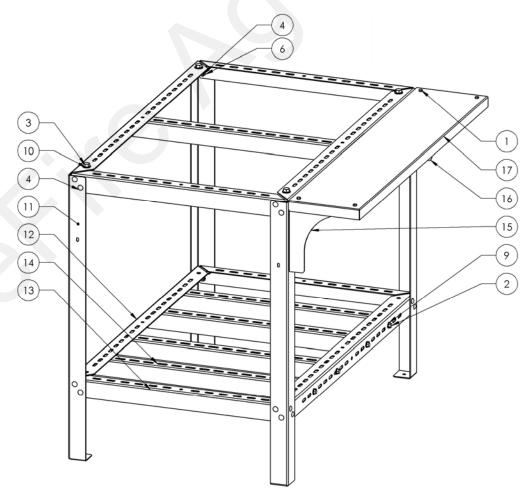

## 606-06-100200 Replacement Parts List

| ITEM<br>NO. | PART NUMBER  | DESCRIPTION                                  | QTY. |
|-------------|--------------|----------------------------------------------|------|
| 1           | 300-040012-5 | 1/4" x 3/4" Hex Head Bolt - G5               | 4    |
| 2           | 300-060012-5 | 3/8" x 3/4" Hex Head Bolt - G5               | 10   |
| 3           | 300-080100-5 | 1/2" x 1" Hex Head Bolt - G5                 | 4    |
| 4           | 304-050012-5 | Carriage Bolt - 5/16" x 3/4" - G5            | 34   |
| 5           | 323-04       | 1/4" Flange Nut                              | 4    |
| 6           | 323-05       | 5/16" Flange Nut                             | 34   |
| 7           | 323-06       | 3/8" Flange Nut                              | 10   |
| 8           | 323-08       | 1/2" Flange Nut                              | 4    |
| 9           | 330-06       | 3/8" Flat Washer                             | 10   |
| 10          | 330-08       | 1/2" Flat Washer                             | 4    |
| 11          | 475-3880Y1   | QuickDraw Plant Stand - Leg                  | 4    |
| 12          | 475-3881Y1   | QuickDraw Plant Stand - Front/Back           | 4    |
| 13          | 475-3882Y1   | QuickDraw Plant Stand - Side                 | 4    |
| 14          | 475-3883Y1   | QuickDraw Plant Stand - Bottom Shelf Support | 5    |
| 15          | 475-3884Y1   | QuickDraw Plant Stand - Left Shelf Support   | 1    |
| 16          | 475-3885Y1   | QuickDraw Plant Stand - Right Shelf Support  | 1    |
| 17          | 475-3886Y1   | QuickDraw Plant Stand - Front Shelf          | 1    |