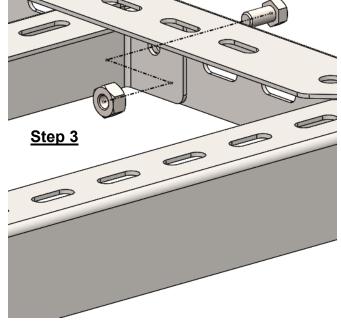

## **Assembly Instructions**

- Assemble table legs and side supports using two (2) 5/16" carriage bolts and flange nuts in each place as shown.
- If desired, mount the right and left shelf brackets using 5/16" carriage bolts and flange nuts. Finally, mount the front work surface shelf ) using four (4) 1/4" x 3/4" Carriage bolts and flange nuts.
- 3. Five support braces are included. One is for the top center, and the other four can be mounted to accommodate several pump options or a bottom shelf. Attach to side rails using 3/8" x 3/4" Hex Head Bolt, washer and flange nut.