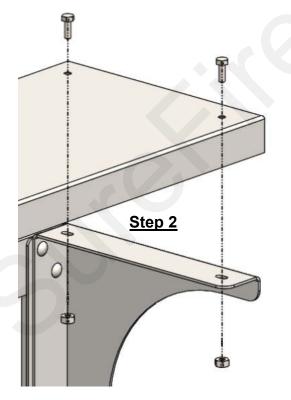

## **Assembly Instructions**

- Assemble table legs and side supports using two (2) 5/16" carriage bolts and flange nuts in each place as shown.
- If desired, mount the right and left shelf brackets using 5/16" carriage bolts and flange nuts. Finally, mount the front work surface shelf ) using four (4) 1/4" x 3/4" Carriage bolts and flange nuts.
- 3. Five support braces are included. One is for the top center, and the other four can be mounted to accommodate several pump options or a bottom shelf. Attach to side rails using 3/8" x 3/4" Hex Head Bolt, washer and flange nut.