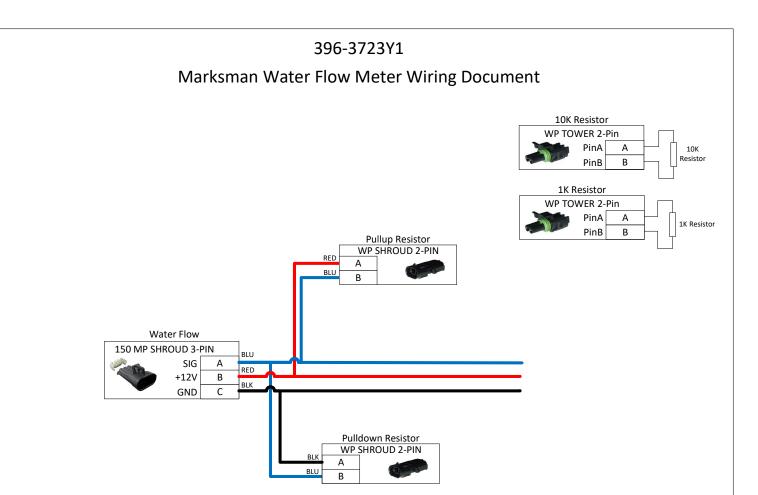

## Wiring up a Water Meter to the Marksman with the 208-08-3717Y1 Harness

First, consult the meter's manual for voltage requirements and wiring instructions. If wired improperly, it is possible to damage the meter. It must be determined if the meter is a two or three wire interface. Does the meter require power, ground, and signal wires? Does it just call for signal and ground or just signal and power? If a 'Shield' connection is shown, most times that can be tied in with the ground wire, but check the manual first. If the +12V or ground lead isn't used, cap it off with a wire nut.

Next, try the meter without a pullup or pulldown resistor connected to the harness (dust caps should be the only thing plugged into the 'Pullup' and 'Pulldown' connectors). Following the Marksman manual, set up the calibration for your meter by entering pulses/ gallon. On the "Diag 3" screen of the advanced setup menus of the Marksman controller, there is a line called "WTR PULSES". When you have water flow, that number should increase to 255 and roll over back to 0. If you aren't receiving pulses on the Marksman, remove the dust cap from the 'Pullup' connector and plug in the '10K Resistor'. If this doesn't work, place the dust cap back on the 'Pullup' connector and try the '10K Resistor' in the 'Pulldown' connector. If this doesn't result in registered flow, repeat the process using the '1K Resistor' in place of the '10K Resistor'. <u>Make sure not to have a resistor plugged in both the 'Pullup' and 'Pulldown' connectors at the same time. Replace the dust cap on any unused connection.</u>