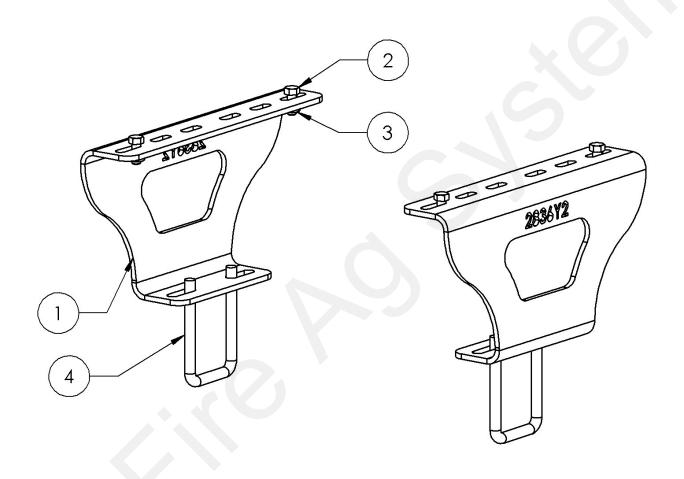

### Parts List and Exploded View

| ITEM NO. | PART NUMBER  | DESCRIPTION                                                                           | QTY. |
|----------|--------------|---------------------------------------------------------------------------------------|------|
| 1        | 420-2836Y2   | Accelerator Tank Stand (12" Tall)                                                     | 2    |
| 2        | 300-100108-5 | 5/8" x 1-1/2" Hex Head Bolt - G5                                                      | 4    |
| 3        | 323-10       | 5/8" Flange Nut                                                                       | 4    |
| 4        | 380-1062     | 3/4" U-bolt Kit - fits 4" x 6" tube - ( 4" opening) includes flat & Lock Washer, Nuts | 2    |

#### Step by Step Instructions

- 1. Mount the tank stands (462-2836Y2) to the the center 4x6 bar using the 3/4"x4"x7-1/2" Square Bent U-bolt kit provided (380-1062).
- 2. Mount tank (Catalyst/Accelerator) to the mounting brackets using four (4) 5/8"x1-1/2" hex head bolts and flange nuts.
- 3. Inspect tank and bracket mounting for interference and tighten all bolts.