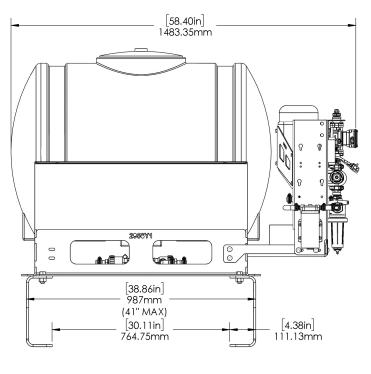

#### General Dimensions SureFire Catalyst™ System

The mounting brackets can be adjusted under the Catalyst<sup>™</sup> tank base using any of the multiple slots in the tank base for flexible mounting options.