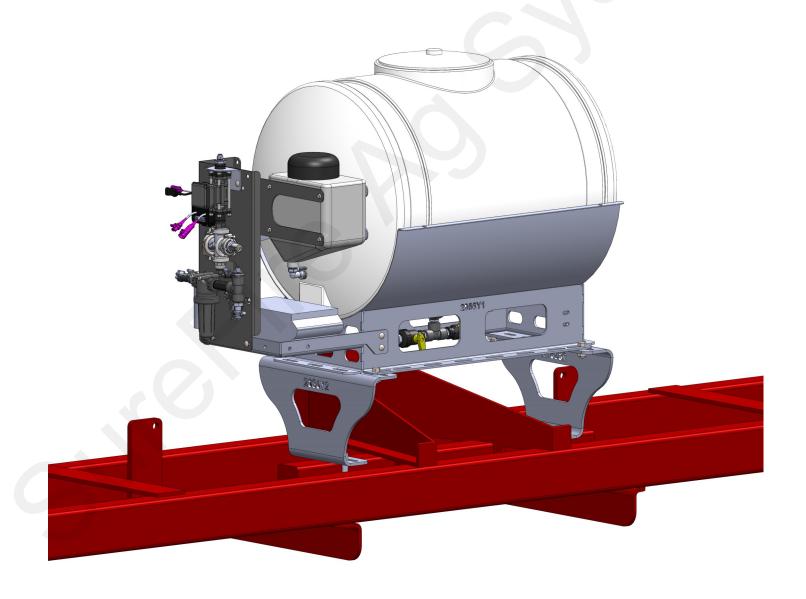

#### General Dimensions SureFire Catalyst™ System

The mounting brackets can be adjusted under the Catalyst<sup>™</sup> tank base using any of the multiple slots in the tank base for flexible mounting options.