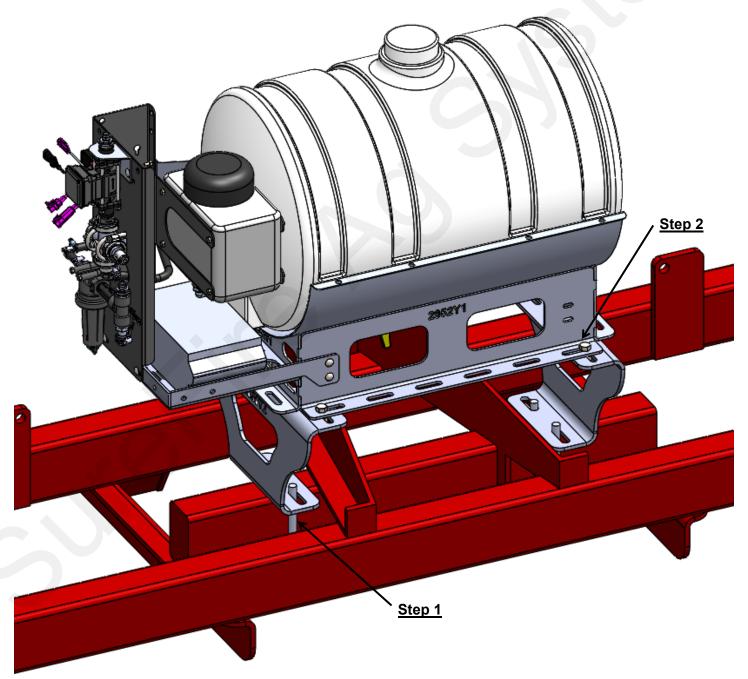

#### Step by Step Instructions

- 1. Mount the tank stands (462-2836Y2) to the the center 4x6 bar using the 3/4"x4"x7-1/2" Square Bent U-bolt kit provided (380-1062).
- 2. Mount tank (Catalyst/Accelerator) to the mounting brackets using four (4) 5/8"x1-1/2" hex head bolts and flange nuts.
- 3. Inspect tank and bracket mounting for interference and tighten all bolts.