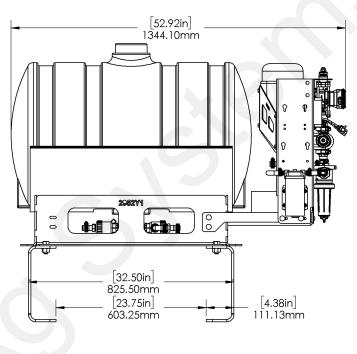

#### General Dimensions SureFire Catalyst™ System

The mounting brackets can be adjusted under the Catalyst<sup>™</sup> tank base using any of the multiple slots in the tank base for flexible mounting options.