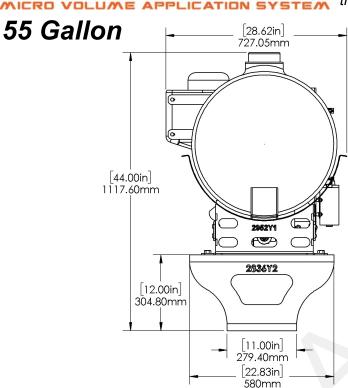

hten all bolts.





### Optional Items that may be suggested for this equipment.

Kit Description: Case iH 5310 8R30 Torpedo Mounting Kit

Kit Number: 516-02-050400

Instruction sheet for this kit: 396-3659Y1



- 1. Mount the Offset Torpedo Mounting Brackets (462-2821Y1) to the the rear bar using the 1/2"x4"x7-1/2" Square Bent U-bolt kit provided (380-1015).
- 2. Mount the Torpedo (100 or 200) to the mounting brackets using four (4) 1/2"x1-1/4" hex head bolts and flange nuts.
- 3. Inspect bracket and Torpedo mounting for interference and tighten all bolts.

Revised: 4/4/2017



#### General Dimensions SureFire Catalyst™ System



The mounting brackets can be adjusted under the Catalyst<sup>™</sup> tank base using any of the multiple slots in the tank base for flexible mounting options.









Revised: 4/4/2017



### General Dimensions SureFire Accelerator Tanks

## SureFile Sur



Page 6 © 2015 SureFire Ag Systems, Inc.