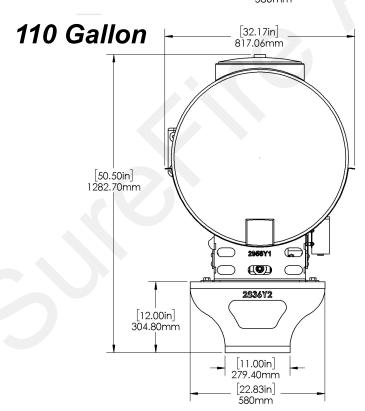

all bolts.





### Optional Items that may be suggested for this equipment.

Kit Description: Case iH 5310 8R30 Torpedo Mounting Kit

Kit Number: 516-02-050400

Instruction sheet for this kit: 396-3659Y1



- 1. Mount the Offset Torpedo Mounting Brackets (462-2821Y1) to the the rear bar using the 1/2"x4"x7-1/2" Square Bent U-bolt kit provided (380-1015).
- 2. Mount the Torpedo (100 or 200) to the mounting brackets using four (4) 1/2"x1-1/4" hex head bolts and flange nuts.
- 3. Inspect bracket and Torpedo mounting for interference and tighten all bolts.

Revised: 4/4/2017



#### General Dimensions SureFire Catalyst™ System



The mounting brackets can be adjusted under the Catalyst<sup>™</sup> tank base using any of the multiple slots in the tank base for flexible mounting options.









Revised: 4/4/2017



### General Dimensions SureFire Accelerator Tanks

## SureFile Sur



Page 6 © 2015 SureFire Ag Systems, Inc.