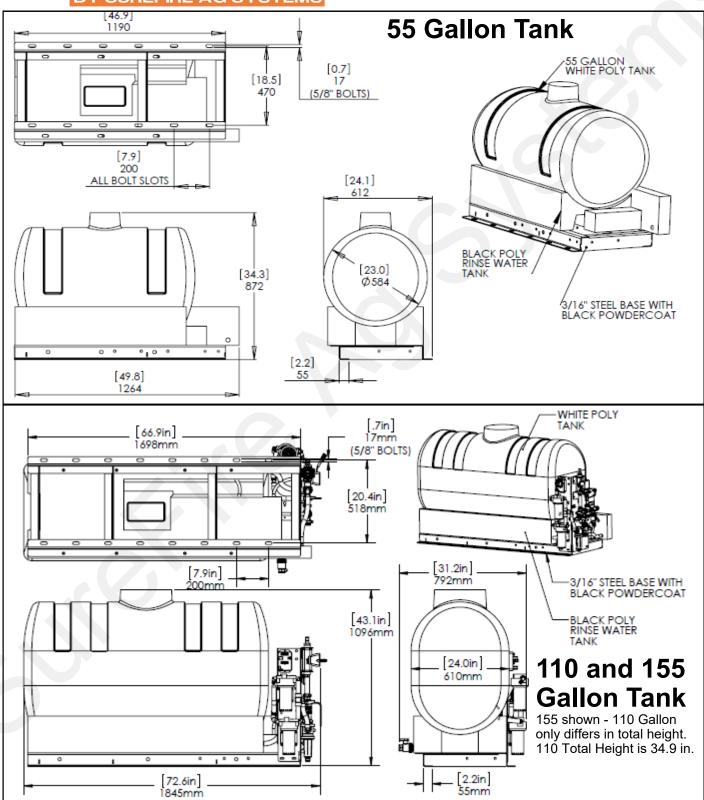

n: Case iH 5310 8R30 Torpedo Mounting Kit

Kit Number: 516-02-050400

Instruction sheet for this kit: 396-3659Y1



- 1. Mount the Offset Torpedo Mounting Brackets (462-2821Y1) to the the rear bar using the 1/2"x4"x7-1/2" Square Bent U-bolt kit provided (380-1015).
- 2. Mount the Torpedo (100 or 200) to the mounting brackets using four (4) 1/2"x1-1/4" hex head bolts and flange nuts.
- 3. Inspect bracket and Torpedo mounting for interference and tighten all bolts.

Revised: 4/4/2017



#### General Dimensions SureFire Catalyst™ System



The mounting brackets can be adjusted under the Catalyst<sup>™</sup> tank base using any of the multiple slots in the tank base for flexible mounting options.









Revised: 4/4/2017



### General Dimensions SureFire Accelerator Tanks

## SureFile Sur



Page 6 © 2015 SureFire Ag Systems, Inc.