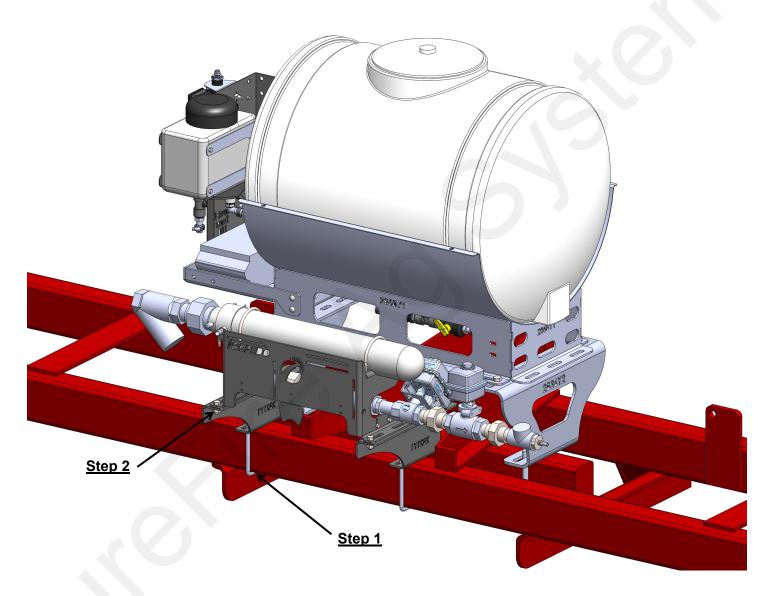

### Optional Items that may be suggested for this equipment.

Kit Description: Case iH 5310 8R30 Torpedo Mounting Kit

Kit Number: 516-02-050400

Instruction sheet for this kit: 396-3659Y1

- 1. Mount the Offset Torpedo Mounting Brackets (462-2821Y1) to the the rear bar using the 1/2"x4"x7-1/2" Square Bent U-bolt kit provided (380-1015).
- 2. Mount the Torpedo (100 or 200) to the mounting brackets using four (4) 1/2"x1-1/4" hex head bolts and flange nuts.
- 3. Inspect bracket and Torpedo mounting for interference and tighten all bolts.