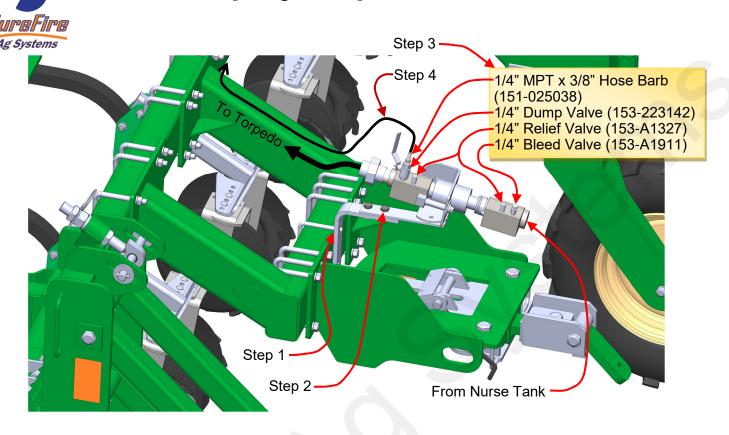

### Step by Step Instructions

- Mount the Break-Away Bracket (462-3277Y1-BK) to the Rear Hitch Bar/ Nurse Tank Hitch as shown, using the included 1/2"x6"x5" Square Bend U-bolt (380-1017). Note: Recommended location of the Break-Away should be as far to the rear of the Implement as possible and as close to centered on the Implement as well. In doing so, this will optimize the functionality and safety of the Break-Away Coupler.
- 2. Mount the Full Port Quick Disconnect/Break-Away (153-A-SWV-125 or 153-A-SWV-150) to the Break-Away Mounting Bracket, using the provided 1/2"x1-1/2" Bolts and Flange Nuts.
- 3. Insert the included Relief Valves, Dump Valve and Bleed Valve onto the Break-away Check Valves as shown in picture above. (These parts are included in your Torpedo Kit)
- 4. For safety purposes...Route 3/8" NH3 Tubing (This Tubing is included with your Torpedo Kit) off of the Dump Valve Hose Barb to the edge of Implement. This will create more distance from you and the NH3 discharge location when the valve is opened. NOTICE: If you do not run the 3/8" NH3 tubing, please install a standard bleed valve. SureFire Ag Part Number: 153-A1911