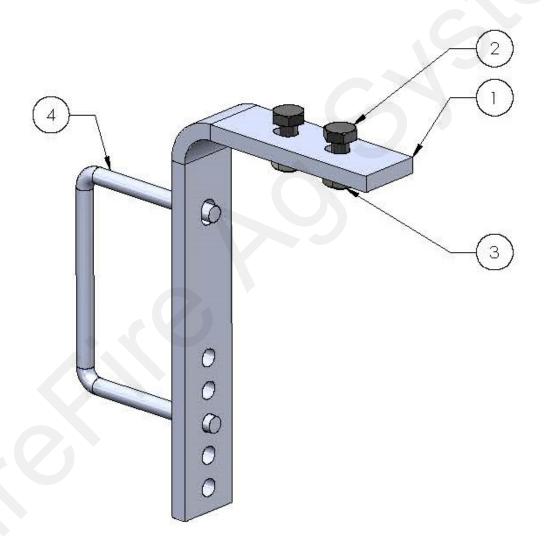

## Parts List and Exploded View

| ITEM NO. | PART NUMBER  | DESCRIPTION                                                 | QTY. |
|----------|--------------|-------------------------------------------------------------|------|
| 1        | 462-3277Y1   | NH3 Break-Away Mounting Bracket - Fits 4"-8" Tall Tool Bars | 1    |
| 2        | 300-080108-8 | 1/2"-13 x 1-1/2" HCS G8                                     | 2    |
| 3        | 323-08       | 1/2" Flange Nut                                             | 2    |
| 4        | 380-1017     | 1/2" x 6" x 5" Square Bend U-Bolt                           | 1    |