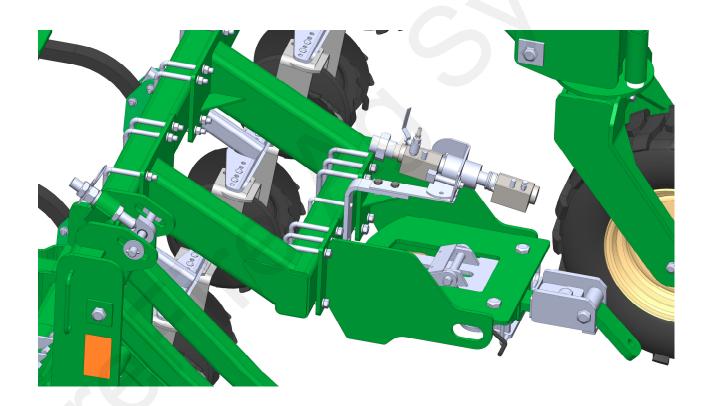

### Step by Step Instructions

- Mount the Break-Away Bracket (462-3277Y1-BK) to the Rear Hitch Bar/ Nurse Tank Hitch as shown, using the included 1/2"x6"x5" Square Bend U-bolt (380-1017). Note: Recommended location of the Break-Away should be as far to the rear of the Implement as possible and as close to centered on the Implement as well. In doing so, this will optimize the functionality and safety of the Break-Away Coupler.
- 2. Mount the Full Port Quick Disconnect/Break-Away (153-A-SWV-125 or 153-A-SWV-150) to the Break-Away Mounting Bracket, using the provided 1/2"x1-1/2" Bolts and Flange Nuts.
- 3. Insert the included Relief Valves, Dump Valve and Bleed Valve onto the Break-away Check Valves as shown in picture above. (These parts are included in your Torpedo Kit)
- 4. For safety purposes...Route 3/8" NH3 Tubing (This Tubing is included with your Torpedo Kit) off of the Dump Valve Hose Barb to the edge of Implement. This will create more distance from you and the NH3 discharge location when the valve is opened. NOTICE: If you do not run the 3/8" NH3 tubing, please install a standard bleed valve. SureFire Ag Part Number: 153-A1911