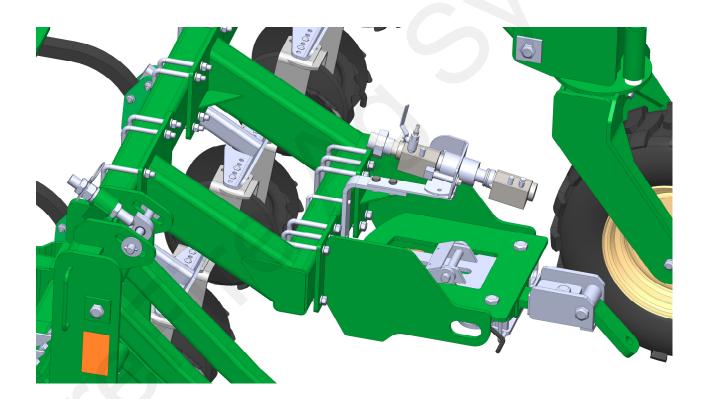

### Step by Step Instructions

- Mount the Break-Away Bracket (462-3277Y1-BK) to the Rear Hitch Bar/ Nurse Tank Hitch as shown, using the correct size U-bolt according to Tool Bar size. <u>Note:</u> Recommended location of the Break-Away should be as far to the rear of the Implement as possible and as close to centered on the Implement as well. In doing so, this will optimize the functionality and safety of the Break-Away Coupler.
- 2. Mount the Full Port Quick Disconnect/Break-Away (153-A-SWV-125 or 153-A-SWV-150) to the Break-Away Mounting Bracket, using the provided 1/2"x1-1/2" Bolts and Flange Nuts.
- 3. Insert the Relief Valves, Dump Valve and Bleed Valve onto the Breakaway Check Valves as shown in picture above, if not already installed. (These parts are included in your Torpedo Kit)
- 4. For safety purposes...Route 3/8" NH3 Tubing (This Tubing is included with your Torpedo Kit) off of the Dump Valve Hose Barb to the edge of Implement. This will create more distance from you and the NH3 discharge location when the valve is opened. NOTICE: If you do not run the 3/8" NH3 tubing, please install a standard bleed valve. SureFire Ag Part Number: 153-A1911