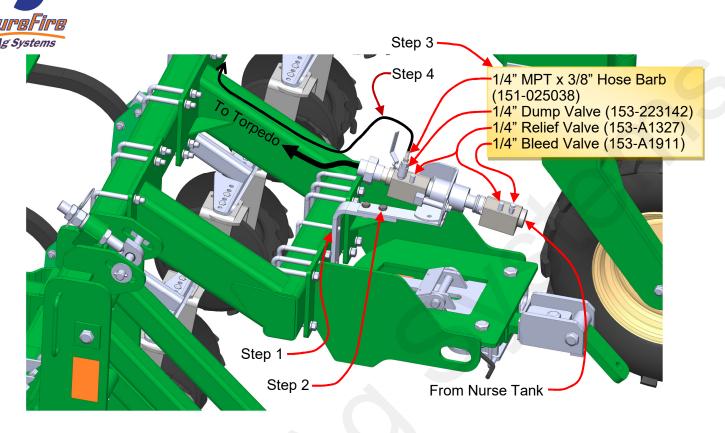

### Step by Step Instructions

- Mount the Break-Away Bracket (462-3277Y1-BK) to the Rear Hitch Bar/ Nurse Tank Hitch as shown, using the correct size U-bolt according to Tool Bar size. <u>Note:</u> Recommended location of the Break-Away should be as far to the rear of the Implement as possible and as close to centered on the Implement as well. In doing so, this will optimize the functionality and safety of the Break-Away Coupler.
- 2. Mount the Full Port Quick Disconnect/Break-Away (153-A-SWV-125 or 153-A-SWV-150) to the Break-Away Mounting Bracket, using the provided 1/2"x1-1/2" Bolts and Flange Nuts.
- 3. Insert the Relief Valves, Dump Valve and Bleed Valve onto the Breakaway Check Valves as shown in picture above, if not already installed. (These parts are included in your Torpedo Kit)
- 4. For safety purposes...Route 3/8" NH3 Tubing (This Tubing is included with your Torpedo Kit) off of the Dump Valve Hose Barb to the edge of Implement. This will create more distance from you and the NH3 discharge location when the valve is opened. NOTICE: If you do not run the 3/8" NH3 tubing, please install a standard bleed valve. SureFire Ag Part Number: 153-A1911