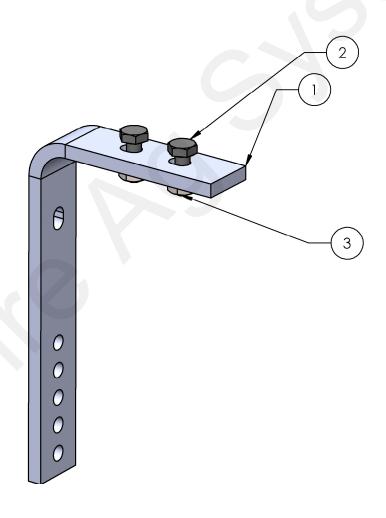

## Parts List and Exploded View

| ITEM NO. | PART NUMBER  | DESCRIPTION                                                 | QTY. |
|----------|--------------|-------------------------------------------------------------|------|
| 1        | 462-3277Y1   | NH3 Break-Away Mounting Bracket - Fits 4"-8" Tall Tool Bars | 1    |
| 2        | 300-080108-8 | 1/2"-13 x 1-1/2" G8                                         | 2    |
| 3        | 323-08       | 1/2" Flange Nut                                             | 2    |

#### \*U-Bolt Not Included In Kit

Revised: 4/29/2016