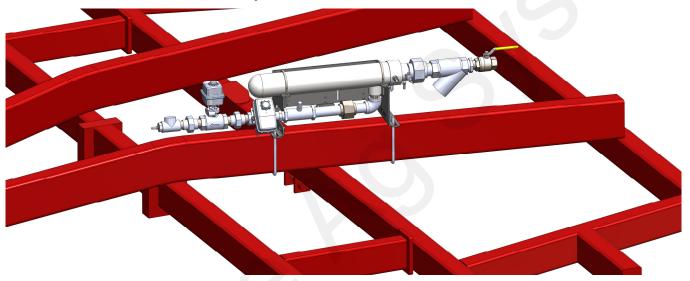

## Case iH 5310 16 Row 30" Spacing U-Bolt Kits for mounting the NH3 Torpedo System

**Strip Till Manufacturer:** 

Kit Number: 516-02-100400

This Kit can mount both the Torpedo 100 & 200.

Kit Number: 516-02100420

## Parts List

Kit Number: 516-02-100400

This Kit can mount both the *Torpedo 100 & 200*.

| ITEM NO. | PART NUMBER | DESCRIPTION                           | QTY. |
|----------|-------------|---------------------------------------|------|
| 1        | 380-1032    | 1/2" x 4" x 9-1/2" Square Bend U-Bolt | 2    |

## Step by Step Instructions (516-10-100500)

Kit Number: 516-02-100400

This Kit can mount both the Torpedo 100 & 200.

1. Mount the Torpedo to the 4"x8" Draw Bar using the provided 1/2"x4"x9-1/2" Square Bent U-bolts (380-1032). Tighten all nuts once Torpedo is in desired position along the 4'x8" Bar and clearance/interference of existing equipment has been checked.