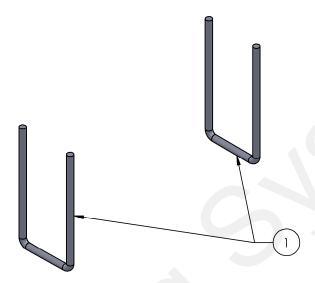

## Parts List

Kit Number: 516-02-100400

This Kit can mount both the *Torpedo 100 & 200*.

| ITEM NO. | PART NUMBER | DESCRIPTION                           | QTY. |
|----------|-------------|---------------------------------------|------|
| 1        | 380-1032    | 1/2" x 4" x 9-1/2" Square Bend U-Bolt | 2    |

## Step by Step Instructions (516-10-100500)

Kit Number: 516-02-100400

This Kit can mount both the Torpedo 100 & 200.

1. Mount the Torpedo to the 4"x8" Draw Bar using the provided 1/2"x4"x9-1/2" Square Bent U-bolts (380-1032). Tighten all nuts once Torpedo is in desired position along the 4'x8" Bar and clearance/interference of existing equipment has been checked.