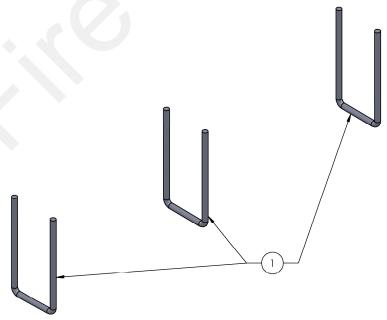

Kit Number: 516-02-100420

This Bracket Kit can mount the Torpedo 300.

| ITEM NO. | PART NUMBER | DESCRIPTION                           | QTY. |
|----------|-------------|---------------------------------------|------|
| 1        | 380-1032    | 1/2" x 4" x 9-1/2" Square Bend U-Bolt | 3    |

Kit Number: 516-02-100420 This Kit can mount the *Torpedo 300*.

- 1. Mount the Torpedo to the 4"x8" Draw Bar using the provided 1/2"x4"x9-1/2" Square Bent U-bolts (380-1032). Do not tighten nuts to allow for adjustment in next step.
- 2. Mount the NH3 Splitter Support Kit (202-2740Y1) to the top of the 4"x8" Bar with the provided 380-1032 U-bolt and attach to underside of splitter as shown. The Splitter Support Kit has slotted holes for height adjustment. Tighten all nuts once Torpedo is in desired position along the 4'x8" Bar and clearance/interference of existing equipment has been checked.