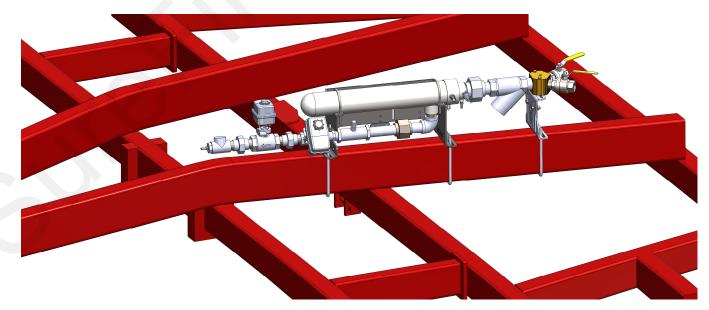

This Bracket Kit can mount the Torpedo 300.

Kit Number: 516-02-100420

This Bracket Kit can mount the Torpedo 300.

| ITEM NO. | PART NUMBER | DESCRIPTION                           | QTY. |
|----------|-------------|---------------------------------------|------|
| 1        | 380-1032    | 1/2" x 4" x 9-1/2" Square Bend U-Bolt | 3    |

Kit Number: 516-02-100420 This Kit can mount the *Torpedo 300*.

- 1. Mount the Torpedo to the 4"x8" Draw Bar using the provided 1/2"x4"x9-1/2" Square Bent U-bolts (380-1032). Do not tighten nuts to allow for adjustment in next step.
- 2. Mount the NH3 Splitter Support Kit (202-2740Y1) to the top of the 4"x8" Bar with the provided 380-1032 U-bolt and attach to underside of splitter as shown. The Splitter Support Kit has slotted holes for height adjustment. Tighten all nuts once Torpedo is in desired position along the 4'x8" Bar and clearance/interference of existing equipment has been checked.