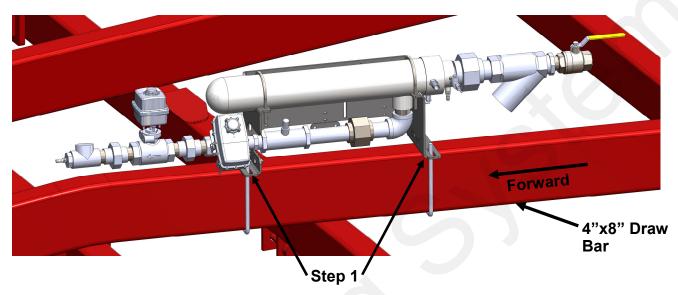

## Step by Step Instructions (516-10-100500)

Kit Number: 516-02-100400

This Kit can mount both the Torpedo 100 & 200.

1. Mount the Torpedo to the 4"x8" Draw Bar using the provided 1/2"x4"x9-1/2" Square Bent U-bolts (380-1032). Tighten all nuts once Torpedo is in desired position along the 4'x8" Bar and clearance/interference of existing equipment has been checked.