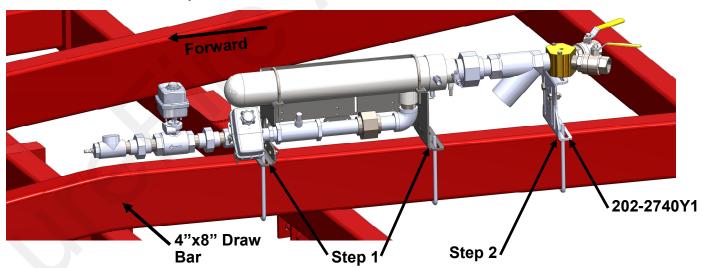

Kit Number: 516-02-100420 This Kit can mount the *Torpedo 300*.

- 1. Mount the Torpedo to the 4"x8" Draw Bar using the provided 1/2"x4"x9-1/2" Square Bent U-bolts (380-1032). Do not tighten nuts to allow for adjustment in next step.
- 2. Mount the NH3 Splitter Support Kit (202-2740Y1) to the top of the 4"x8" Bar with the provided 380-1032 U-bolt and attach to underside of splitter as shown. The Splitter Support Kit has slotted holes for height adjustment. Tighten all nuts once Torpedo is in desired position along the 4'x8" Bar and clearance/interference of existing equipment has been checked.