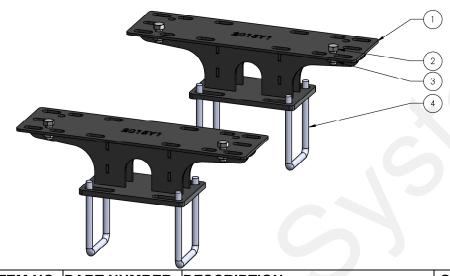

## Kit Number: 516-02-100150 (Dual 55 Catalyst)

| ITEM NO. | PART NUMBER  | DESCRIPTION                               | QTY. |
|----------|--------------|-------------------------------------------|------|
| 1        | 420-2986Y1   | 55 and 110 Gallon Tank Pedestal (6" Tall) | 4    |
| 2        | 380-1041     | 5/8" x 4" x 7-1/2" Square Bend U-Bolt     | 4    |
| 3        | 300-100108-5 | 5/8" x 1-1/2" HCS G5                      | 8    |
| 4        | 323-10       | 5/8" Flange Nut                           | 8    |