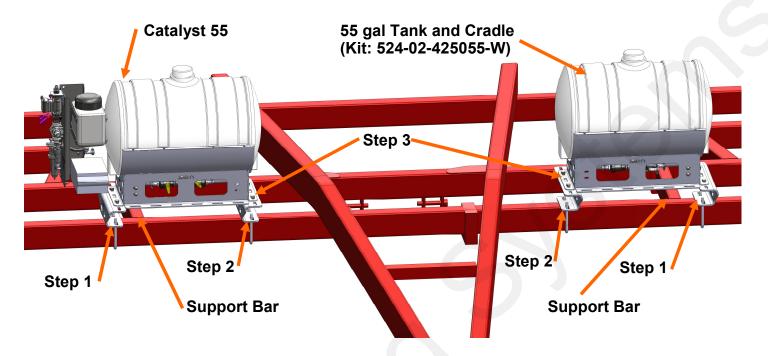

# Step by Step Instructions Kit:516-02-100150

- Mount the two outside 420–2986Y1 Pedestals with the provided 380-1041 Square Bend U-bolts first. They should go on the outside edge of the support bars on each side of the Implement as shown in Picture above. Do not tighten to allow for adjustment in next steps.
- 2. Mount the remaining inside pedestals as shown above. They should be located approx. 33 inches from the outside Pedestals. Do not tighten to allow for adjustment in next steps.
- 3. Mount the 55 Catalyst and 55 Gal Tank and Cradle on top of Pedestals and fasten with provided 5/8"x1-1/2" Bolts.
- 4. Tighten all nuts once Catalyst is in desired position and clearance/interference of existing equipment has been checked.