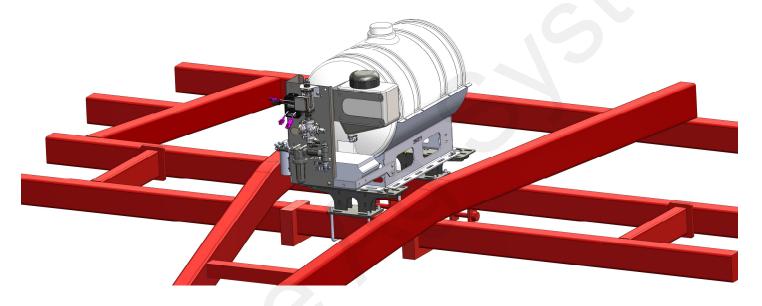

# Step by Step Instructions Kit:516-02-100100

- Center mount the two provided 420-2815Y1 Pedestals with provided 380-1041 Square Bend U-bolts as shown in picture above. Do not tighten U-bolts for adjustment in next step.
- 2. Mount the Catalyst on top of Pedestals and fasten with provided 5/8"x1-1/2" Bolts.
- 3. Tighten all nuts once Catalyst is in desired position and clearance/interference of existing equipment has been checked.