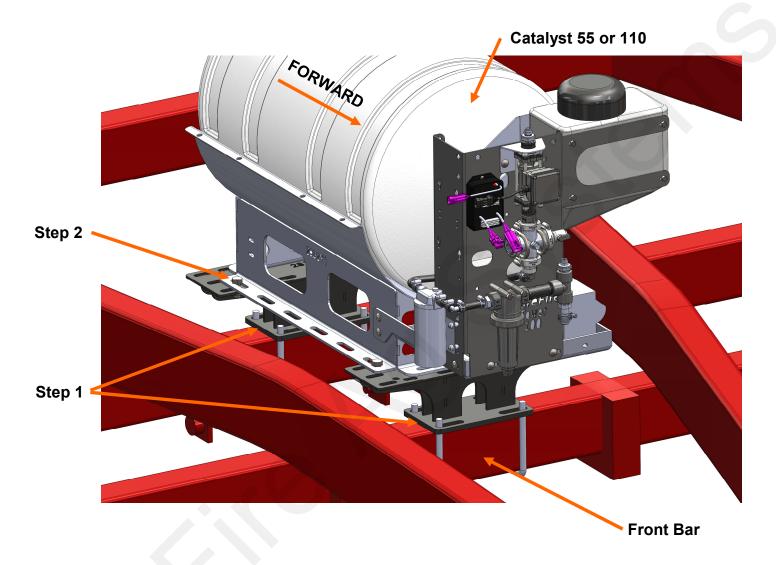

# Step by Step Instructions Kit:516-02-100100

- Center mount the two provided 420-2815Y1 Pedestals with provided 380-1041 Square Bend U-bolts as shown in picture above. Do not tighten U-bolts for adjustment in next step.
- 2. Mount the Catalyst on top of Pedestals and fasten with provided 5/8"x1-1/2" Bolts.
- 3. Tighten all nuts once Catalyst is in desired position and clearance/interference of existing equipment has been checked.