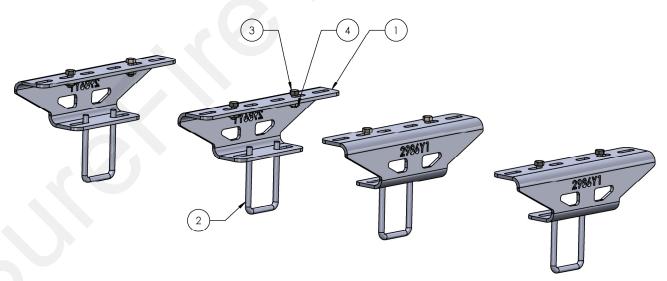

#### Kit Number: 516-02-100100 (55 or 110 Catalyst)

| ITEM NO. | PART NUMBER  | DESCRIPTION                           | QTY. |
|----------|--------------|---------------------------------------|------|
| 1        | 420-2815Y1   | Pedestal Support for Tank             | 2    |
| 2        | 300-100108-5 | 5/8" x 1-1/2" HCS G5                  | 4    |
| 3        | 323-10       | 5/8" Flange Nut                       | 4    |
| 4        | 380-1041     | 5/8" x 4" x 7-1/2" Square Bend U-Bolt | 4    |