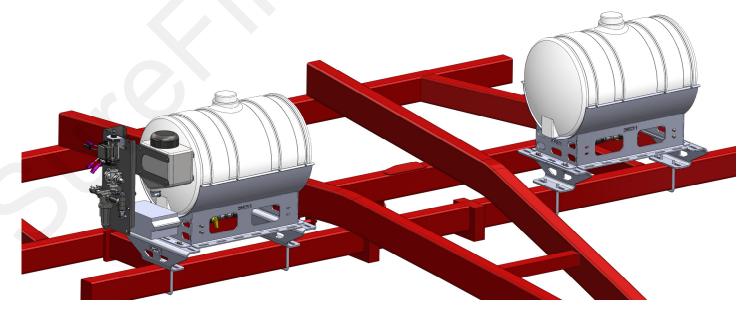

# Step by Step Instructions Kit:516-02-100150

- Mount the two outside 420–2986Y1 Pedestals with the provided 380-1041 Square Bend U-bolts first. They should go on the outside edge of the support bars on each side of the Implement as shown in Picture above. Do not tighten to allow for adjustment in next steps.
- 2. Mount the remaining inside pedestals as shown above. They should be located approx. 33 inches from the outside Pedestals. Do not tighten to allow for adjustment in next steps.
- 3. Mount the 55 Catalyst and 55 Gal Tank and Cradle on top of Pedestals and fasten with provided 5/8"x1-1/2" Bolts.
- 4. Tighten all nuts once Catalyst is in desired position and clearance/interference of existing equipment has been checked.