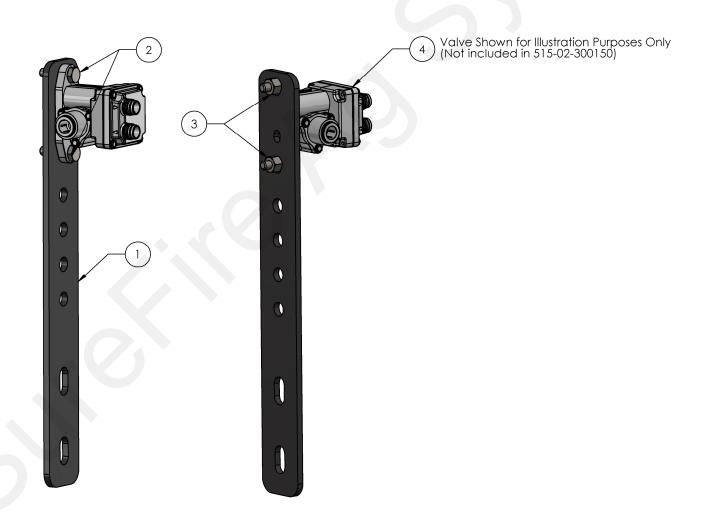

## **Mounting Bracket Parts List**

## <u>Kit Number</u>: 515-02-300150 <u>Kit Description</u>: Zip Valve Bracket w/ Hardware

| ITEM NO. | PART NUMBER   | DESCRIPTION                                                                                              | Default/<br>QTY. |
|----------|---------------|----------------------------------------------------------------------------------------------------------|------------------|
| 1        | 400-3182Y1    | KZ & Hypro 3/8" Zip Valve Mount Bracket (Fits 3" to 7" Bar Sizes)                                        | 1                |
| 2        | 300-040100-SS | 1/4" x 1" HCS SS                                                                                         | 2                |
| 3        | 321-04        | 1/4" Nylock Nut                                                                                          | 2                |
| 4        |               | HOLD Zip Valve 1/4" Nylon, 2-way, stainless steel ball, 3/8" dual o-<br>ring push to connect connections | 1                |