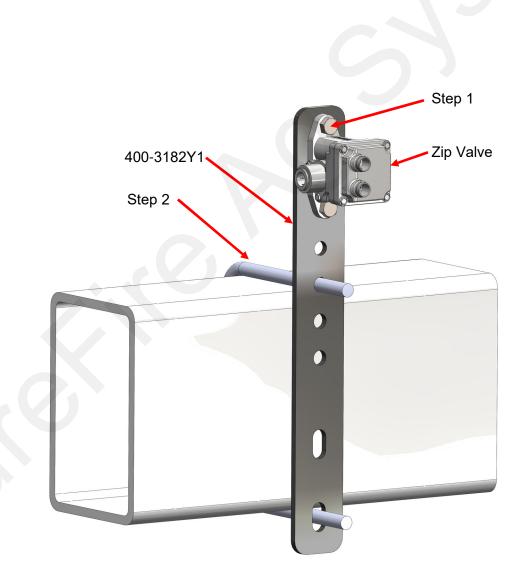

## Step by Step Instructions

- 1. Fasten Zip Valve to Bracket (400-3182Y1) with the Included 1/4"X1" Bolts and Nylock Nuts.
- 2. Fasten Bracket to Desired Tool Bar on Implement using the Included 3/8" U-bolt and Flange Nut. (Note: Bracket will Mount 4" to 7" Tool Bar Sizes)
- 3. A second Zip Valve can be mounted on the backside of the bracket using the same hardware.