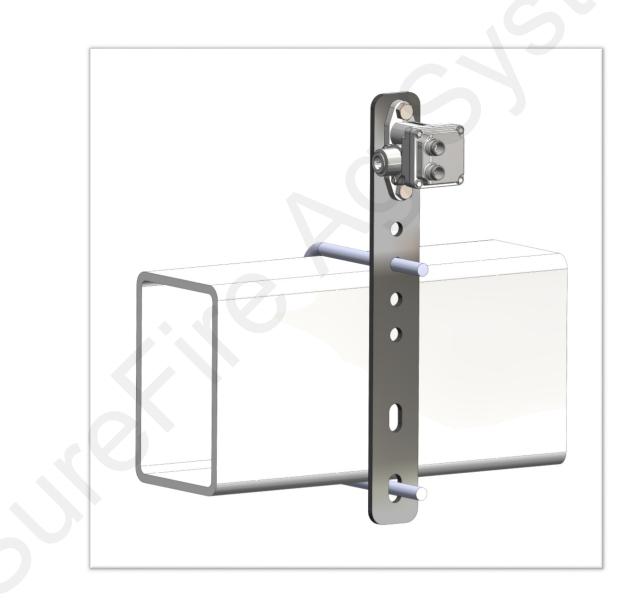

## **396-3194Y1** Zip Valve Bracket Mounting Instructions

<u>Kit Number</u>: 515-02-300150 <u>Kit Description</u>: Zip Valve Bracket w/ Hardware

## <u>Kit Number</u>: 515-02-300150 <u>Kit Description</u>: Zip Valve Bracket w/ Hardware

| ITEM NO. | PART NUMBER   | DESCRIPTION                                                                                              | Default/<br>QTY. |
|----------|---------------|----------------------------------------------------------------------------------------------------------|------------------|
| 1        | 400-3182Y1    | KZ & Hypro 3/8" Zip Valve Mount Bracket (Fits 3" to 7" Bar Sizes)                                        | 1                |
| 2        | 300-040100-SS | 1/4" x 1" HCS SS                                                                                         | 2                |
| 3        | 321-04        | 1/4" Nylock Nut                                                                                          | 2                |
| 4        |               | HOLD Zip Valve 1/4" Nylon, 2-way, stainless steel ball, 3/8" dual o-<br>ring push to connect connections | 1                |

## Step by Step Instructions

- 1. Fasten Zip Valve to Bracket (400-3182Y1) with the Included 1/4"X1" Bolts and Nylock Nuts.
- 2. Fasten Bracket to Desired Tool Bar on Implement using the Included 3/8" U-bolt and Flange Nut. (Note: Bracket will Mount 4" to 7" Tool Bar Sizes)
- 3. A second Zip Valve can be mounted on the backside of the bracket using the same hardware.