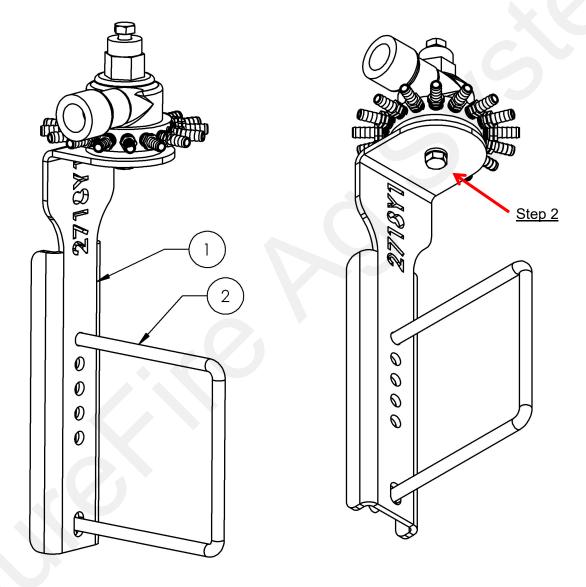

| ITEM NO. | PART NUMBER   | DESCRIPTION            | QTY. |
|----------|---------------|------------------------|------|
| 1        | 462-2718Y1-BK | MVD manifold bracket   | 1    |
| 2        | 380-XXXX      | Square Bend U-Bolt Kit | 1    |

#### **General Instructions:**

- 1. Mount vertical dam manifold bracket to applicator toolbar using square bend u-bolt kit provided. *Note: U-bolt size may vary based on implement frame size.*
- 2. Use bolt provided with vertical dam manifold to attach to bracket and wrench tighten.