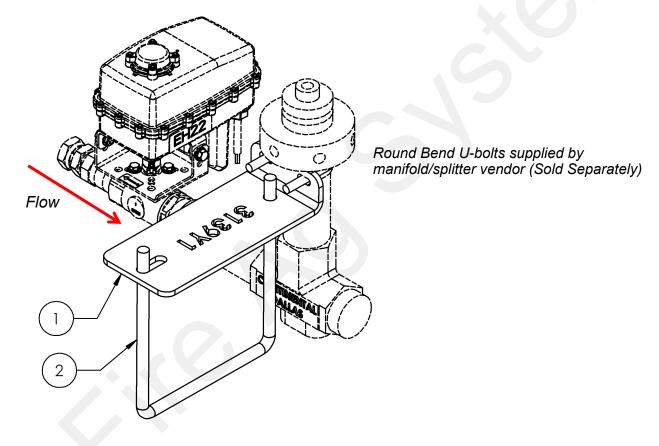

### Kit Number: 159-11-100520

Kit Description: A-360 Splitter & Manifold Bracket Kit for Front of Toolbar (7x7 Bar)

| ITEM NO. | PART NUMBER   | DESCRIPTION                                                                           | QTY. |
|----------|---------------|---------------------------------------------------------------------------------------|------|
| 1        | 462-3139Y1-BK | Low Profile Support Bracket for A360 Series<br>Manifold/Splitter - Fits 6"-7" Toolbar | 1    |
| 2        | 380-XXXX      | Square Bend U-Bolt Kit                                                                | 1    |

#### **General Instructions:**

- 1. Mount manifold bracket to applicator toolbar using square bend u-bolt kit provided. *Note: U-bolt size may vary based on implement frame size.*
- 2. Attach NH3 manifold using round bend u-bolt provided with manifold. Note: Manifold can be mounted with a left or right inlet configuration. Refer to page 5 for instructions on switching valve flow direction.