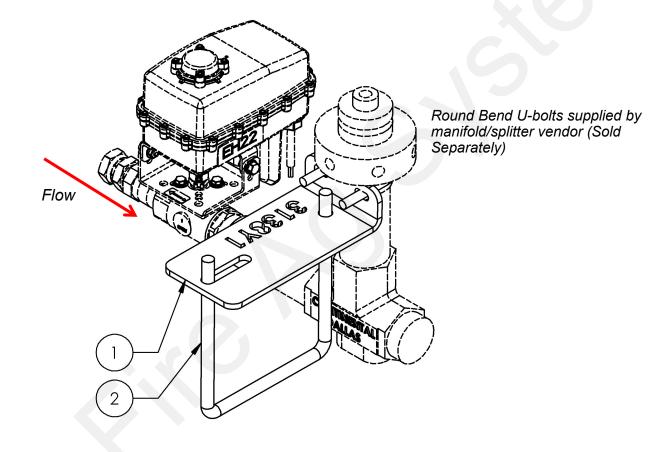

#### Kit Number: 159-11-100510

Kit Description: A-360 Splitter & Manifold Bracket Kit for Front of Toolbar (4x6 or 6x6 Bar)

| ITEM NO. | PART NUMBER   | DESCRIPTION                                                                           | QTY. |
|----------|---------------|---------------------------------------------------------------------------------------|------|
| 1        | 462-3138Y1-BK | Low Profile Support Bracket for A360 Series<br>Manifold/Splitter - Fits 4"-6" Toolbar | 1    |
| 2        | 380-XXXX      | Square Bend U-Bolt Kit                                                                | 1    |

#### **General Instructions:**

- 1. Mount manifold bracket to applicator toolbar using square bend u-bolt kit provided. *Note: U-bolt size may vary based on implement frame size.*
- 2. Attach NH3 manifold using round bend u-bolt provided with manifold. Note: Manifold can be mounted with a left or right inlet configuration. Refer to page 5 for instructions on switching valve flow direction.