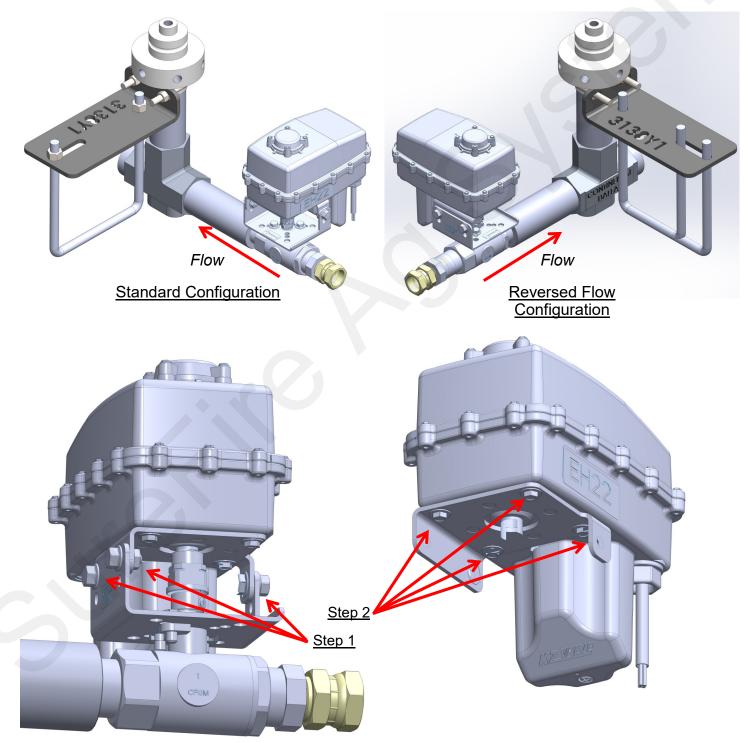

# Step by Step Instructions Valve Configuration

It may be necessary to rotate the valve actuator 180° as shown below in order to install the manifold and valve against the toolbar.

- 1. Remove three side bolts from metal valve brackets.
- 2. Remove four hex cap bolts from valve and rotate metal bracket 180°, re-install bolts with O-rings in place.
- 3. Fit valve actuator back into the valve and re-install three side bolts.