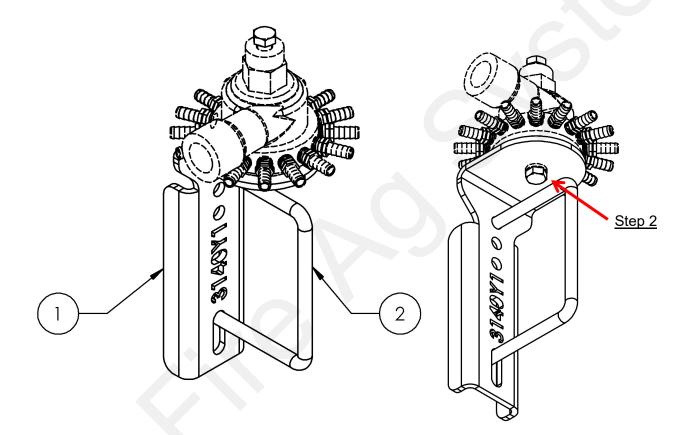

#### Kit Number: 159-11-100510

Kit Description: A-360 Splitter & Manifold Bracket Kit for Front of Toolbar (4x6 or 6x6 Bar)

| ITEM NO. | PART NUMBER   | DESCRIPTION                                                                           | QTY. |
|----------|---------------|---------------------------------------------------------------------------------------|------|
| 1        | 462-3138Y1-BK | Low Profile Support Bracket for A360 Series<br>Manifold/Splitter - Fits 4"-6" Toolbar | 1    |
| 2        | 380-XXXX      | Square Bend U-Bolt Kit                                                                | 1    |

#### **General Instructions:**

- 1. Mount manifold bracket to applicator toolbar using square bend u-bolt kit provided. *Note: U-bolt size may vary based on implement frame size.*
- 2. Attach NH3 manifold using round bend u-bolt provided with manifold. Note: Manifold can be mounted with a left or right inlet configuration. Refer to page 5 for instructions on switching valve flow direction.