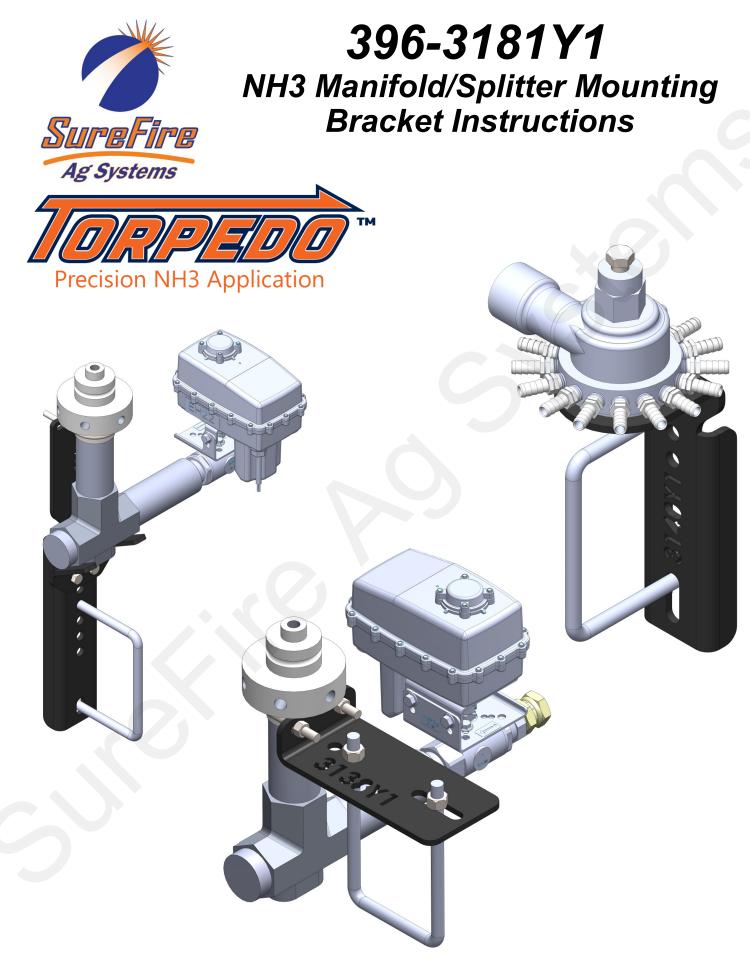

<u>Kit Number</u>: 159-11-100500 **Kit Description**: A-360 Splitter & Manifold Bracket Kit for Above Bar Mounting

| ITEM NO. | PART NUMBER                                                                                           | DESCRIPTION