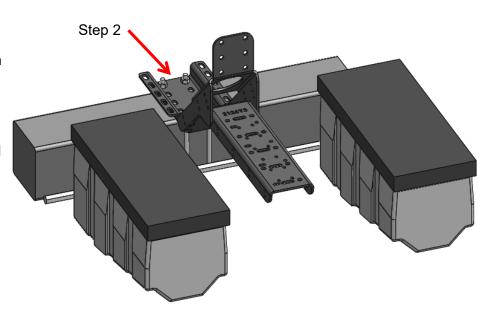

## Step by Step Instructions

- 1. Position bracket in the desired location as shown above. The bracket will fit over the seed drive hydraulic motor, if applicable. The bracket is designed to be installed on the top or bottom side of toolbar. Installing the bracket on the top side may help with clearance above seed boxes.
- 2. Loosely mount 400-2126Y1-BK bracket to planter toolbar using u-bolts provided with the kit.
- Install Flow Indicator Brackets, PumpRight or Section Valves on the extension bracket using the instructions on the following pages.
- 4. Check final installation for clearance and wrench tighten all bolts and u-bolts.