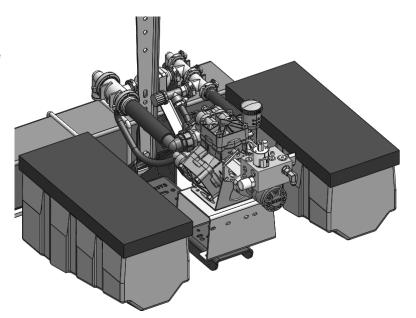

# 396-3159Y1 Black Between Row Mount Kit for PumpRight, Banjo Valves, Flow Indicators

Kit Number: 515-201600

Kit Description: Black Between Row Mount Kit for up to 6x6 bar

SureFire D70 or D115 PumpRight pumps can be mounted on this bracket which is mounted rearward of the planter toolbar. The bracket can also be used to mount Banjo electric section valves and SureFire Flow Indicator Tee Bracket. Flow Indicator brackets can be mounted along with any configuration. (Shown below with PumpRight D115 and Flow Indicator T-Bracket, ordered separately.)