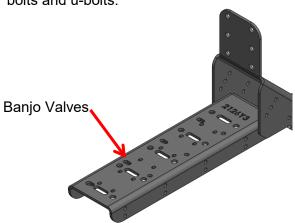

#### **Section Valves**

- 1. Section valves (maximum of 4 Banjo valves, ordered separately) can be mounted on this bracket, in place of a pump. Two brackets are needed if you wish to mount a pump and section valves in this manner. The section valves will mount as shown below. The section valve inlet can face rearward (as shown) or forward. It may also be necessary to use 90° hose barbs on the outlet fittings to fit in between the planter boxes.
- 2. Check for clearance and wrench tighten all bolts and u-bolts.