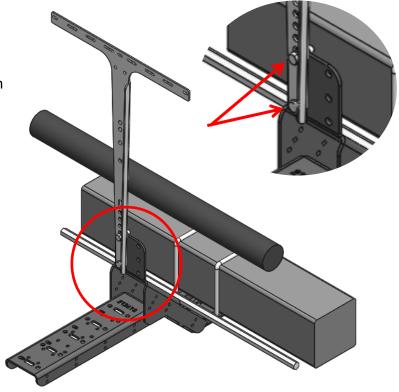

## Step by Step Instructions

- 1. Position bracket in the desired location as shown above. The bracket will fit over the seed drive hydraulic motor, if applicable. The bracket is designed to be installed on the top or bottom side of toolbar. Installing the bracket on the top side may help with clearance above seed boxes.
- 2. Loosely mount 400-2126Y1-BK bracket to planter toolbar using u-bolts provided with the kit.
- Install Flow Indicator Brackets, PumpRight or Section Valves on the extension bracket using the instructions on the following pages.
- 4. Check final installation for clearance and wrench tighten all bolts and u-bolts.