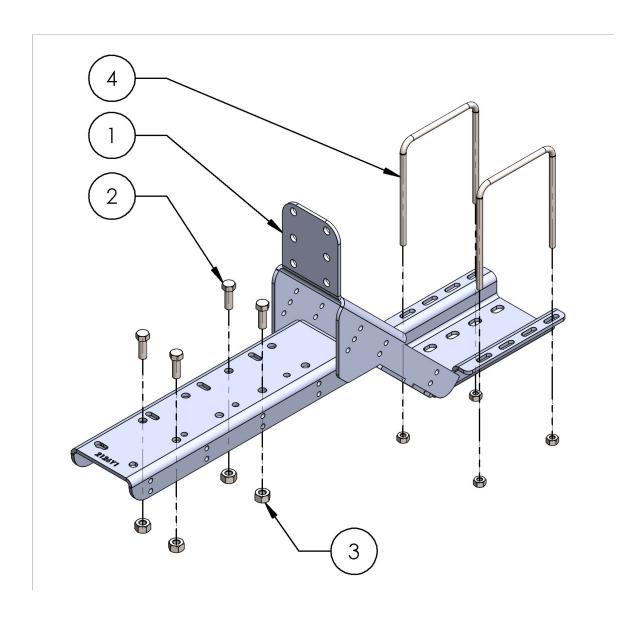

# Parts List and Exploded View

| ITEM NO. | PART NUMBER   | DESCRIPTION                                                                           | QTY. |
|----------|---------------|---------------------------------------------------------------------------------------|------|
| 1        | 400-2126Y1-BK | Black Bracket for Universal Rear Extension<br>Mount for Pump, Valves, Flow Indicators | 1    |
| 2        | 300-080108-5  | 1/2" x 1-1/2" Hex Head Bolt—G5                                                        | 4    |
| 3        | 323-08        | 1/2" Flange Nut                                                                       | 4    |
| 4        | 380-XXXX      | 3/8" U-Bolt Kit - Size Varies                                                         | 2    |