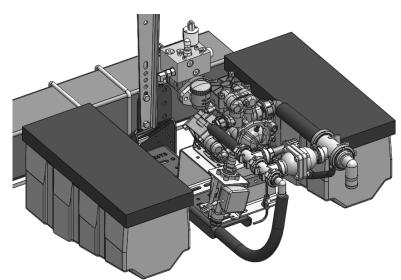

#### PumpRight Installation - Plumbing to Rear

This bracket can be used to mount the PumpRight D70 or D115 between row units or seed boxes. It is recommended the pump be installed on the right side of the planter as there are less interferences (See Page 3).

- 1. Orient the pump with the plumbing facing the rear of the planter and bolt pump stand to extension bracket using four (4) 1/2" x 1-1/2" hex head bolts.
- 2. Check for clearance and wrench tighten all bolts and u-bolts.