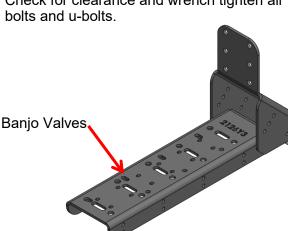

#### **Section Valves**

- 1. Section valves (maximum of 4 Banjo valves, ordered separately) can be mounted on this bracket, in place of a pump. Two brackets are needed if you wish to mount a pump and section valves in this manner. The section valves will mount as shown below. The section valve inlet can face rearward (as shown) or forward. It may also be necessary to use 90° hose barbs on the outlet fittings to fit in between the planter boxes.
- 2. Check for clearance and wrench tighten all bolts and u-bolts.