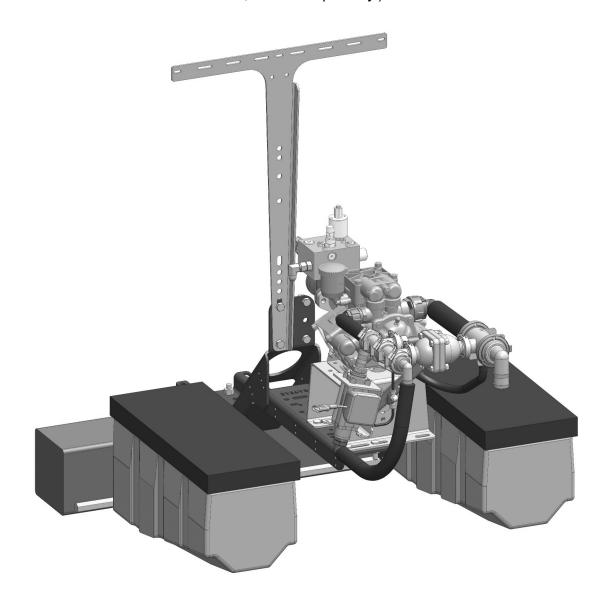

# 396-3159Y1 Black Between Row Mount Kit for PumpRight, Banjo Valves, Flow Indicators

Kit Number: 515-201600

Kit Description: Black Between Row Mount Kit for up to 6x6 bar

SureFire D70 or D115 PumpRight pumps can be mounted on this bracket which is mounted rearward of the planter toolbar. The bracket can also be used to mount Banjo electric section valves and SureFire Flow Indicator Tee Bracket. Flow Indicator brackets can be mounted along with any configuration. (Shown below with PumpRight D115 and Flow Indicator T-Bracket, ordered separately.)