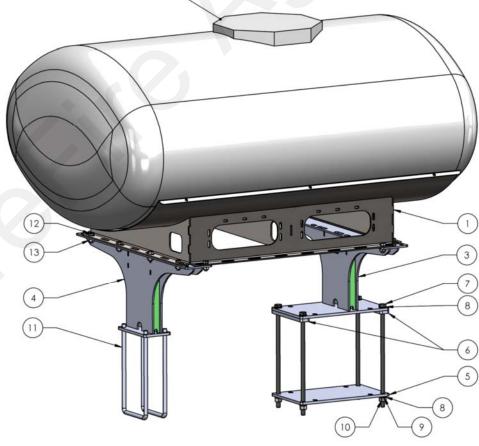

## Kit Number: 530-02-150500 (500 Gallon Elliptical Tank)

2

| ITEM NO. | PART NUMBER        | DESCRIPTION                                                                                                | QTY. |
|----------|--------------------|------------------------------------------------------------------------------------------------------------|------|
| 1        | 421-1329A2         | 500 Gallon Elliptical Cradle                                                                               | 1    |
| 2        | 727-01-HE00500SWSS | Elliptical Tank - 500 Gallon - White - Side Sump                                                           | 1    |
| 3        | 421-2059A1         | Large Base Planter Hitch Mount for Tank Cradle (500 gal-<br>lon on CaseIH 24R30 requires one of this part) | 1    |
| 4        | 421-2020A1         | Planter Hitch Mount for Tank Cradle (400 or 500 gallon)                                                    | 1    |
| 5        | 421-2058A1         | Bolt Plate                                                                                                 | 1    |
| 6        | 421-2274Y1         | Spacer Plate, CaseIH 24R30 Rear Tank Bracket                                                               | 2    |
| 7        | 300-122000-8       | 3/4"-10 x 20" HCS G8                                                                                       | 4    |
| 8        | 330-12             | 3/4" Flat Washer                                                                                           | 8    |
| 9        | 331-12             | 3/4" Lock Washer                                                                                           | 4    |
| 10       | 323-12             | 3/4" Flange Nut                                                                                            | 4    |
| 11       | 380-1067           | 3/4" x 8" x 17-1/2" Square Bend U-Bolt                                                                     | 2    |
| 12       | 300-100108-5       | 5/8" x 1-1/2" HCS G5                                                                                       | 12   |
| 13       | 323-10             | 5/8" Flange Nut                                                                                            | 12   |
| 14       | 525-3000           | 3" Tank Strap Kit for 400 - 1000 gal tank (one strap per                                                   | 3    |

- Mount the Rear Tank Stand (421-2059A1) so that it straddles the Wing Fold Cylinder Mount Bracket (See Detail A, Below) attached to the 8"x16" Hitch Bar towards the rear. Place the Spacer Brackets (421-2274Y1) underneath the Rear Tank Stand as shown in picture above. Insert 3/4"x20" Long Bolts with Washers through Rear Tank Stand and Spacer Brackets.
- 2. Lift the Bolt Plate (421-2058A1) up to bottom of Hitch Bar making sure all four 20" long Bolts go through the hole openings of the Bolt Plate. Use the supplied 3/4" Washers, Lock washers and Flange Nuts. Leave the Nuts loose to allow for adjustment in Step 4.
- 3. Mount the Front Tank Stand (421-2020A1) 42" from rear tank stand (Inside to Inside, see picture above) with the supplied Square Bend U-bolts (380-1067) as shown in picture above. Do not fully tighten U-bolts to allow for adjustment in Step 4.
- 4. Mount the Tank Cradle (421-1329A2) to the Tank Stands as shown in picture above with the provided 5/8" Bolts (300-100108-5) and Flange Nuts (323-10). Place the 500 Gal Elliptical Tank onto the cradle and center. Strap down and tighten the tank with the 3 provided straps (The straps will need to be re-tightened after the tank is filled). Once the Cradle and Tank is in its desired location, fully tighten all Nuts and Bolts.