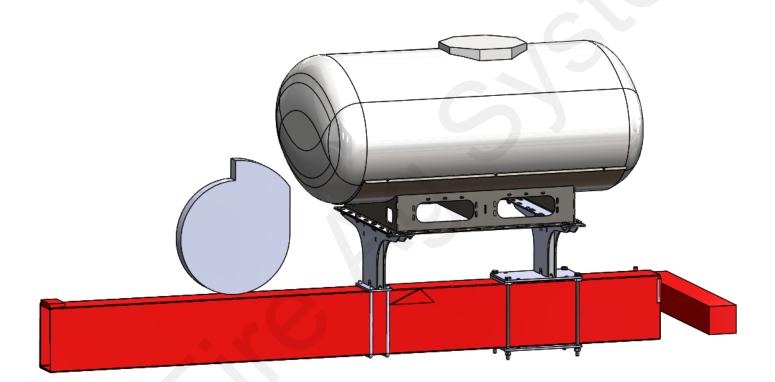

- Mount the Rear Tank Stand (421-2059A1) so that it straddles the Wing Fold Cylinder Mount Bracket (See Detail A, Below) attached to the 8"x16" Hitch Bar towards the rear. Place the Spacer Brackets (421-2274Y1) underneath the Rear Tank Stand as shown in picture above. Insert 3/4"x20" Long Bolts with Washers through Rear Tank Stand and Spacer Brackets.
- 2. Lift the Bolt Plate (421-2058A1) up to bottom of Hitch Bar making sure all four 20" long Bolts go through the hole openings of the Bolt Plate. Use the supplied 3/4" Washers, Lock washers and Flange Nuts. Leave the Nuts loose to allow for adjustment in Step 4.
- 3. Mount the Front Tank Stand (421-2020A1) 42" from rear tank stand (Inside to Inside, see picture above) with the supplied Square Bend U-bolts (380-1067) as shown in picture above. Do not fully tighten U-bolts to allow for adjustment in Step 4.
- 4. Mount the Tank Cradle (421-1329A2) to the Tank Stands as shown in picture above with the provided 5/8" Bolts (300-100108-5) and Flange Nuts (323-10). Place the 500 Gal Elliptical Tank onto the cradle and center. Strap down and tighten the tank with the 3 provided straps (The straps will need to be re-tightened after the tank is filled). Once the Cradle and Tank is in its desired location, fully tighten all Nuts and Bolts.