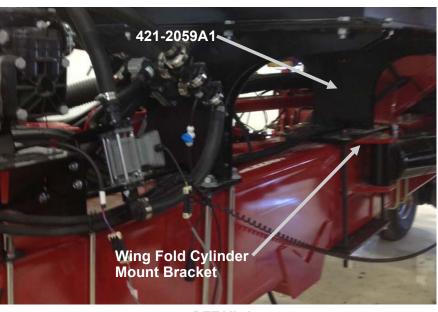

- Mount the Rear Tank Stand (421-2059A1) so that it straddles the Wing Fold Cylinder Mount Bracket (See Detail A, Below) attached to the 8"x16" Hitch Bar towards the rear. Place the Spacer Brackets (421-2274Y1) underneath the Rear Tank Stand as shown in picture above. Insert 3/4"x20" Long Bolts with Washers through Rear Tank Stand and Spacer Brackets.
- 2. Lift the Bolt Plate (421-2058A1) up to bottom of Hitch Bar making sure all four 20" long Bolts go through the hole openings of the Bolt Plate. Use the supplied 3/4" Washers, Lock washers and Flange Nuts. Leave the Nuts loose to allow for adjustment in Step 4.
- 3. Mount the Front Tank Stand (421-2020A1) 42" from rear tank stand (Inside to Inside, see picture above) with the supplied Square Bend U-bolts (380-1067) as shown in picture above. Do not fully tighten U-bolts to allow for adjustment in Step 4.
- 4. Mount the Tank Cradle (421-1329A2) to the Tank Stands as shown in picture above with the provided 5/8" Bolts (300-100108-5) and Flange Nuts (323-10). Place the 500 Gal Elliptical Tank onto the cradle and center. Strap down and tighten the tank with the 3 provided straps (The straps will need to be re-tightened after the tank is filled). Once the Cradle and Tank is in its desired location, fully tighten all Nuts and Bolts.

<u>DETAIL A</u>