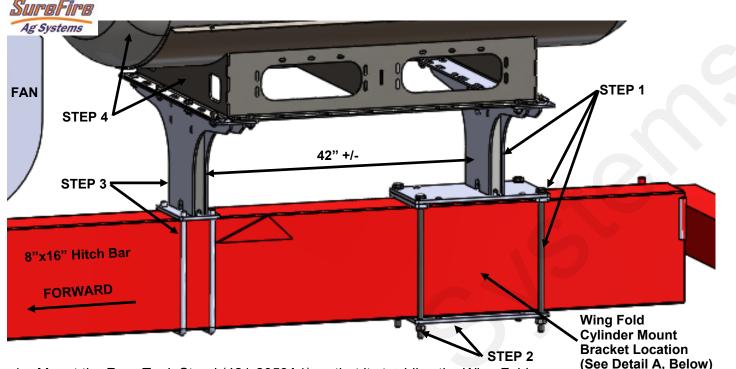

- Mount the Rear Tank Stand (421-2059A1) so that it straddles the Wing Fold Cylinder Mount Bracket (See Detail A, Below) attached to the 8"x16" Hitch Bar towards the rear. Place the Spacer Brackets (421-2274Y1) underneath the Rear Tank Stand as shown in picture above. Insert 3/4"x20" Long Bolts with Washers through Rear Tank Stand and Spacer Brackets.
- 2. Lift the Bolt Plate (421-2058A1) up to bottom of Hitch Bar making sure all four 20" long Bolts go through the hole openings of the Bolt Plate. Use the supplied 3/4" Washers, Lock washers and Flange Nuts. Leave the Nuts loose to allow for adjustment in Step 4.
- 3. Mount the Front Tank Stand (421-2020A1) 42" from rear tank stand (Inside to Inside, see picture above) with the supplied Square Bend U-bolts (380-1067) as shown in picture above. Do not fully tighten U-bolts to allow for adjustment in Step 4.
- 4. Mount the Tank Cradle (421-1329A2) to the Tank Stands as shown in picture above with the provided 5/8" Bolts (300-100108-5) and Flange Nuts (323-10). Place the 500 Gal Elliptical Tank onto the cradle and center. Strap down and tighten the tank with the 3 provided straps (The straps will need to be re-tightened after the tank is filled). Once the Cradle and Tank is in its desired location, fully tighten all Nuts and Bolts.