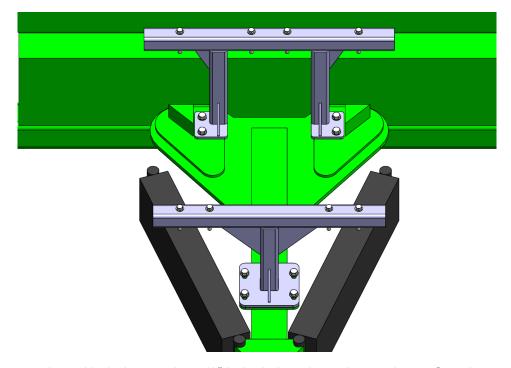

## Step by Step Instructions

- 1. Loosely bolt rear stand to drill using holes in frame and 3/4" bolts. Note that gussets face forward.
- 2. Loosely bolt front stand to drill using holes in welded plate using 3/4" bolts.

- 3. Set cradle on stands and bolt down using 5/8" bolts in locations shown above. Stands may be adjusted forward and backwards as necessary.
- 4. Once cradle is in place, tighten all bolts.
- 5. Set and strap tank in place on cradle.