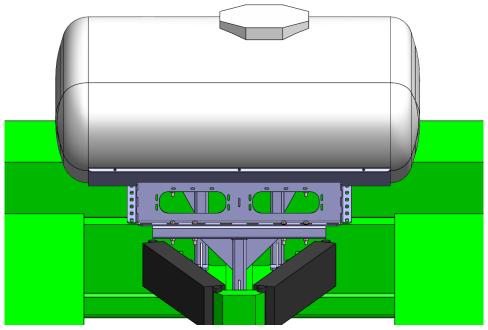

## Step by Step Instructions

- 1. Loosely bolt rear stand to drill using holes in frame and 3/4" bolts. Note that gussets face forward.
- 2. Loosely bolt front stand to drill using holes in welded plate using 3/4" bolts.

- 3. Set cradle on stands and bolt down using 5/8" bolts in locations shown above. Stands may be adjusted forward and backwards as necessary.
- 4. Once cradle is in place, tighten all bolts.
- 5. Set and strap tank in place on cradle.