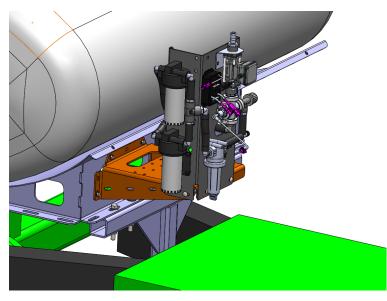

### Optional/Related Items

PumpRight Bracket Kit Kit Number: 515-203200 Instruction sheet: 396-2613Y1

Tower Bracket Kit
Kit Number: 511-100850

Instruction sheet: 396-2648Y1

Revised: 6/16/2014

Tank Fill Kit: 555-101350

**Tower Discharge Kit: 556-1001** 

PumpRight Discharge Kit: 520-00-103600

Instruction Sheet: 396-2645Y1