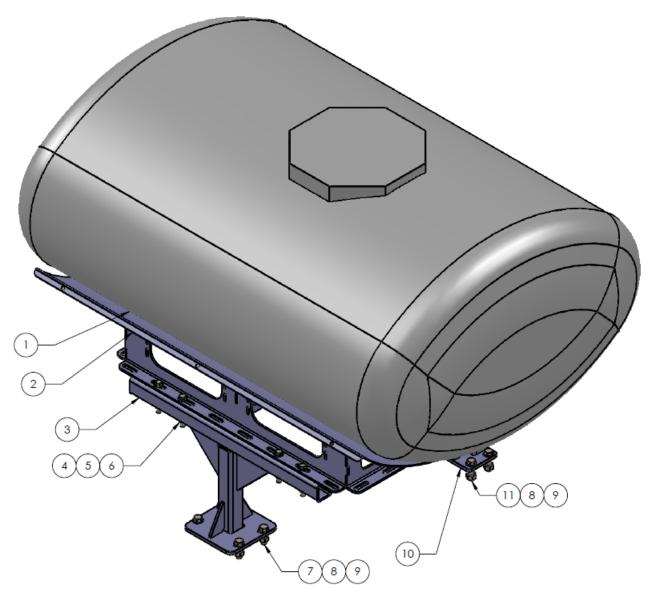

# Parts List and Exploded View

| ITEM NO. | PART NUMBER        | DESCRIPTION                               | QTY. |
|----------|--------------------|-------------------------------------------|------|
| 1        | 727-01-HE00500SWSS | Elliptical Tank - 500 Gallon              | 1    |
| 2        | 421-1329A2         | 500 Gallon Elliptical Cradle              | 1    |
| 3        | 450-2636Y1         | GP 3S5000 Front Support WA                | 1    |
| 4        | 330-10             | 5/8" Flat Washer                          | 8    |
| 5        | 300-100500-5       | 5/8" x 5" HCS G5                          | 8    |
| 6        | 323-10             | 5/8" Flange Nut                           | 8    |
| 7        | 300-120208-5       | 3/4" x 2-1/2" HCS G5                      | 4    |
| 8        | 330-12             | 3/4" Flat Washer                          | 8    |
| 9        | 323-12             | 3/4" Flange Nut                           | 8    |
| 10       | 450-2637Y1         | GP5000 Rear Rank Stand                    | 1    |
| 11       | 300-120300-5       | 3/4" x 3" HCS G5                          | 4    |
| 12       | 525-3000           | 3" Tank Strap Kit for 400 - 1000 gal tank | 2    |