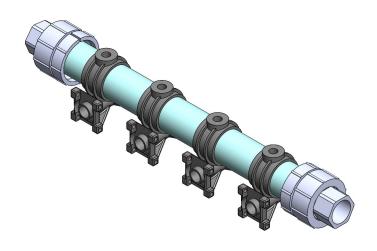

### Optional/Related Items

**Manifold Kits:** 

Instruction sheet for this kit: 396-2618Y1

**553-04-50000:** 50' 7.5" spacing 553-04-50500: 50' 10" spacing