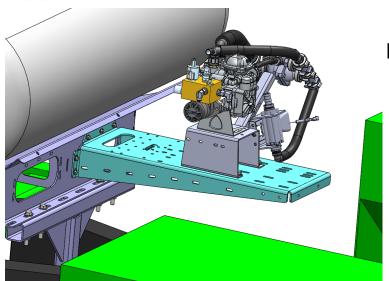

## Step by Step Instructions

- 1. Loosely bolt rear stand to drill using holes in frame and 3/4" bolts. Note that gussets face forward.
- 2. Loosely bolt front stand to drill using holes in welded plate using 3/4" bolts.

- 3. Set cradle on stands and bolt down using 5/8" bolts in locations shown above. Stands may be adjusted forward and backwards as necessary.
- 4. Once cradle is in place, tighten all bolts.
- 5. Set and strap tank in place on cradle.