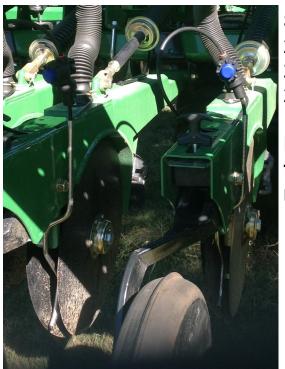

### **Stainless Steel Tubes:**

270-54HD (shown at left) 270-54 270-GP10SERIESHD

Note: When tubes are installed on the HD openers, the seed flapper must be removed.

Revised: 6/16/2014