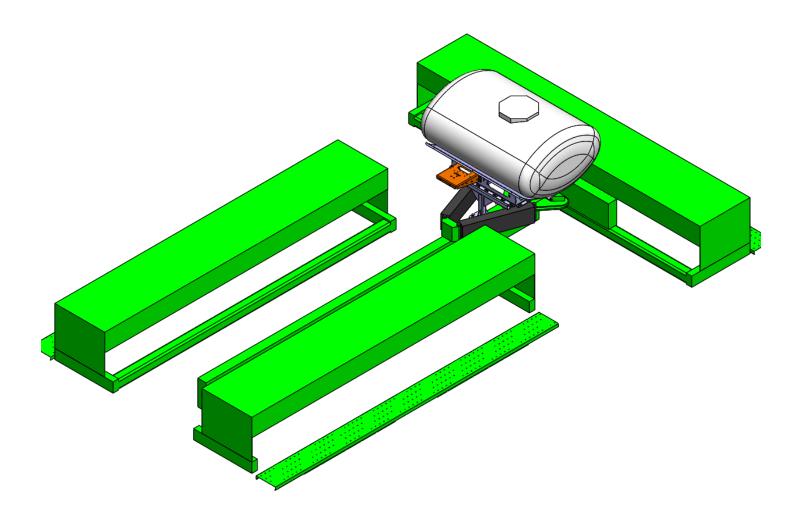

# Parts List and Exploded View

| ITEM NO. | PART NUMBER        | DESCRIPTION                               | QTY. |
|----------|--------------------|-------------------------------------------|------|
| 1        | 727-01-HE00500SWSS | Elliptical Tank - 500 Gallon              | 1    |
| 2        | 421-1329A2         | 500 Gallon Elliptical Cradle              | 1    |
| 3        | 450-2636Y1         | GP 3S5000 Front Support WA                | 1    |
| 4        | 330-10             | 5/8" Flat Washer                          | 8    |
| 5        | 300-100500-5       | 5/8" x 5" HCS G5                          | 8    |
| 6        | 323-10             | 5/8" Flange Nut                           | 8    |
| 7        | 300-120208-5       | 3/4" x 2-1/2" HCS G5                      | 4    |
| 8        | 330-12             | 3/4" Flat Washer                          | 8    |
| 9        | 323-12             | 3/4" Flange Nut                           | 8    |
| 10       | 450-2637Y1         | GP5000 Rear Rank Stand                    | 1    |
| 11       | 300-120300-5       | 3/4" x 3" HCS G5                          | 4    |
| 12       | 525-3000           | 3" Tank Strap Kit for 400 - 1000 gal tank | 2    |