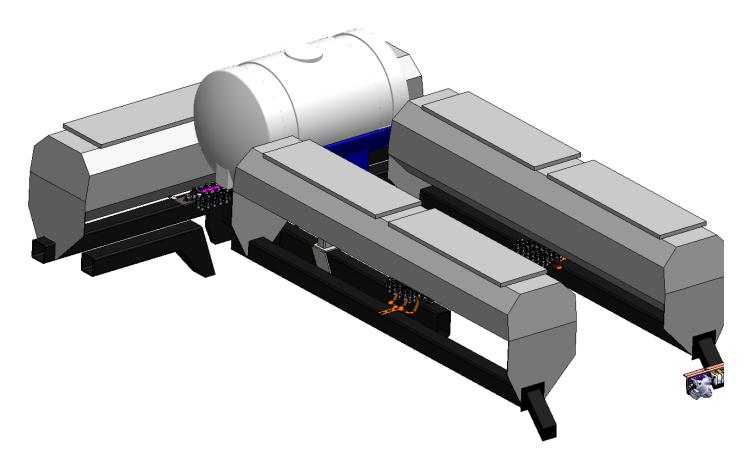

## Parts List

Quantities listed are for a 40' 7.5" spacing drill. The quantities in your kit may vary depending on your specific drill.

6

| ITEM NO. | PART NUMBER      | DESCRIPTION                                          | QTY. |
|----------|------------------|------------------------------------------------------|------|
| 1        | 101-075075       | 3/4" MPT x 3/4" HB                                   | 4    |
| 2        | 135-00-70276-06  | 12 Outlet 1.315" Stainless Steel Manifold Assembly   | 3    |
| 3        | 135-05-25175-VO  | Quick-Nut Flush Valve for 1.315" Stainless Manifold  | 3    |
| 4        | 136-04-200400    | Dual 4 PSI check valve with Dual on/off valve        | 33   |
| 5        | 701-41285-00     | Combo-Clip male x plug                               | 3    |
| 6        | 400-2601Y1       | 1.315" SS Manifold Bracket to fit cradles            | 1    |
| 7        | 300-100108-5     | 5/8" x 1-1/2" HCS G5                                 | 2    |
| 8        | 330-10           | 5/8" Flat Washer                                     | 2    |
| 9        | 323-10           | 5/8" Flange Nut                                      | 2    |
| 10       | 350-1208         | SS Hose Clamp - Size 12 - 1 1/4" Diameter            | 10   |
| 11       | 280-075-AG200-50 | 3/4" AG 200 50' Coil                                 | 1    |
| 12       | 281-025-100      | 1/4" OD Poly Tubing - 100' Roll                      | 8    |
| 13       | 396-2616Y1       | Manifold Instruction Sheet for 3 Section CrustBuster | 1    |
| 14       | 400-2423Y1       | Manifold Mounting Bracket for 1.315 SS               | 2    |
| 15       | 300-060208-SS    | 3/8" x 2-1/2" HCS SS                                 | 4    |

## Step by Step Instructions

- After the tank is installed, bolt bracket 400-2601Y1-BK to the bottom of the cradle using 5/8" bolts. This will hold the manifold for the center section (at right).
- 2. Bolt bracket 400-2423Y1-BK to the frame under the box, to be installed between plate shown and pre-existing hydraulic lines.
- 3. Attach dual check valves to the stainless steel manifold saddles as shown.
- 4. Install 3/4" hose fittings on one end of the manifold for inlet, and the flush valve on the other end.
- 5. Bolt manifold to bracket using 5/16" bolts in manifolds.
- 6. Feed 1/4" tubing to the opener from the check valves on the manifold.