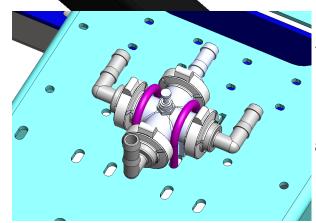

## Step by Step Instructions

- After the tank is installed, bolt bracket 400-2601Y1-BK to the bottom of the cradle using 5/8" bolts. This will hold the manifold for the center section (at right).
- 2. Bolt bracket 400-2423Y1-BK to the frame under the box, to be installed between plate shown and pre-existing hydraulic lines.
- 3. Attach dual check valves to the stainless steel manifold saddles as shown.
- 4. Install 3/4" hose fittings on one end of the manifold for inlet, and the flush valve on the other end.
- 5. Bolt manifold to bracket using 5/16" bolts in manifolds.
- 6. Feed 1/4" tubing to the opener from the check valves on the manifold.