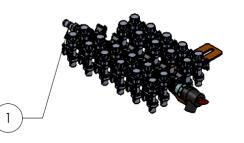

## Parts List

Quantities listed are for a 40' 7.5" spacing drill. The quantities in your kit may vary depending on your specific drill.

6

| ITEM NO. | PART NUMBER      | DESCRIPTION                                          | QTY. |
|----------|------------------|------------------------------------------------------|------|
| 1        | 101-075075       | 3/4" MPT x 3/4" HB                                   | 4    |
| 2        | 135-00-70276-06  | 12 Outlet 1.315" Stainless Steel Manifold Assembly   | 3    |
| 3        | 135-05-25175-VO  | Quick-Nut Flush Valve for 1.315" Stainless Manifold  | 3    |
| 4        | 136-04-200400    | Dual 4 PSI check valve with Dual on/off valve        | 33   |
| 5        | 701-41285-00     | Combo-Clip male x plug                               | 3    |
| 6        | 400-2601Y1       | 1.315" SS Manifold Bracket to fit cradles            | 1    |
| 7        | 300-100108-5     | 5/8" x 1-1/2" HCS G5                                 | 2    |
| 8        | 330-10           | 5/8" Flat Washer                                     | 2    |
| 9        | 323-10           | 5/8" Flange Nut                                      | 2    |
| 10       | 350-1208         | SS Hose Clamp - Size 12 - 1 1/4" Diameter            | 10   |
| 11       | 280-075-AG200-50 | 3/4" AG 200 50' Coil                                 | 1    |
| 12       | 281-025-100      | 1/4" OD Poly Tubing - 100' Roll                      | 8    |
| 13       | 396-2616Y1       | Manifold Instruction Sheet for 3 Section CrustBuster | 1    |
| 14       | 400-2423Y1       | Manifold Mounting Bracket for 1.315 SS               | 2    |
| 15       | 300-060208-SS    | 3/8" x 2-1/2" HCS SS                                 | 4    |

## Step by Step Instructions

- After the tank is installed, bolt bracket 400-2601Y1-BK to the bottom of the cradle using 5/8" bolts. This will hold the manifold for the center section (at right).
- 2. Bolt bracket 400-2423Y1-BK to the frame under the box, to be installed between plate shown and pre-existing hydraulic lines.
- 3. Attach dual check valves to the stainless steel manifold saddles as shown.
- 4. Install 3/4" hose fittings on one end of the manifold for inlet, and the flush valve on the other end.
- 5. Bolt manifold to bracket using 5/16" bolts in manifolds.
- 6. Feed 1/4" tubing to the opener from the check valves on the manifold.