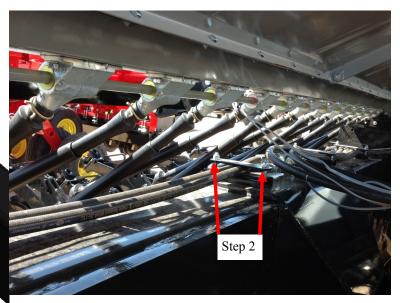

## Step by Step Instructions

- After the tank is installed, bolt bracket 400-2601Y1-BK to the bottom of the cradle using 5/8" bolts. This will hold the manifold for the center section (at right).
- 2. Bolt bracket 400-2423Y1-BK to the frame under the box, to be installed between plate shown and pre-existing hydraulic lines.
- 3. Attach dual check valves to the stainless steel manifold saddles as shown.
- 4. Install 3/4" hose fittings on one end of the manifold for inlet, and the flush valve on the other end.
- 5. Bolt manifold to bracket using 5/16" bolts in manifolds.
- 6. Feed 1/4" tubing to the opener from the check valves on the manifold.