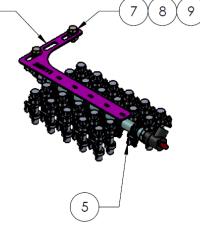

- Use PN: 520-00-045000 assembled like picture to the left. Run 3/4" hose from assembly to stainless steel manifolds already mounted in previous steps. OPTIONAL: Section valves may replace this assembly.
- 8. Run hose from Tower or PumpRight to assembly from step 7.