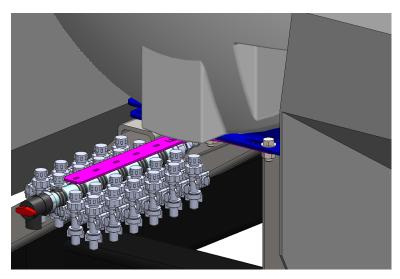

## Step by Step Instructions

- After the tank is installed, bolt bracket 400-2601Y1-BK to the bottom of the cradle using 5/8" bolts. This will hold the manifold for the center section (at right).
- 2. Bolt bracket 400-2423Y1-BK to the frame under the box, to be installed between plate shown and pre-existing hydraulic lines.
- 3. Attach dual check valves to the stainless steel manifold saddles as shown.
- 4. Install 3/4" hose fittings on one end of the manifold for inlet, and the flush valve on the other end.
- 5. Bolt manifold to bracket using 5/16" bolts in manifolds.
- 6. Feed 1/4" tubing to the opener from the check valves on the manifold.

- Use PN: 520-00-045000 assembled like picture to the left. Run 3/4" hose from assembly to stainless steel manifolds already mounted in previous steps. OPTIONAL: Section valves may replace this assembly.
- 8. Run hose from Tower or PumpRight to assembly from step 7.