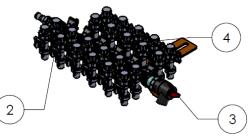

## Parts List

Quantities listed are for a 40' 7.5" spacing drill. The quantities in your kit may vary depending on your specific drill.

6

| ITEM NO. | PART NUMBER      | DESCRIPTION                                          | QTY. |
|----------|------------------|------------------------------------------------------|------|
| 1        | 101-075075       | 3/4" MPT x 3/4" HB                                   | 4    |
| 2        | 135-00-70276-06  | 12 Outlet 1.315" Stainless Steel Manifold Assembly   | 3    |
| 3        | 135-05-25175-VO  | Quick-Nut Flush Valve for 1.315" Stainless Manifold  | 3    |
| 4        | 136-04-200400    | Dual 4 PSI check valve with Dual on/off valve        | 33   |
| 5        | 701-41285-00     | Combo-Clip male x plug                               | 3    |
| 6        | 400-2601Y1       | 1.315" SS Manifold Bracket to fit cradles            | 1    |
| 7        | 300-100108-5     | 5/8" x 1-1/2" HCS G5                                 | 2    |
| 8        | 330-10           | 5/8" Flat Washer                                     | 2    |
| 9        | 323-10           | 5/8" Flange Nut                                      | 2    |
| 10       | 350-1208         | SS Hose Clamp - Size 12 - 1 1/4" Diameter            | 10   |
| 11       | 280-075-AG200-50 | 3/4" AG 200 50' Coil                                 | 1    |
| 12       | 281-025-100      | 1/4" OD Poly Tubing - 100' Roll                      | 8    |
| 13       | 396-2616Y1       | Manifold Instruction Sheet for 3 Section CrustBuster | 1    |
| 14       | 400-2423Y1       | Manifold Mounting Bracket for 1.315 SS               | 2    |
| 15       | 300-060208-SS    | 3/8" x 2-1/2" HCS SS                                 | 4    |

## Step by Step Instructions

- After the tank is installed, bolt bracket 400-2601Y1-BK to the bottom of the cradle using 5/8" bolts. This will hold the manifold for the center section (at right).
- 2. Bolt bracket 400-2423Y1-BK to the frame under the box, to be installed between plate shown and pre-existing hydraulic lines.
- 3. Attach dual check valves to the stainless steel manifold saddles as shown.
- 4. Install 3/4" hose fittings on one end of the manifold for inlet, and the flush valve on the other end.
- 5. Bolt manifold to bracket using 5/16" bolts in manifolds.
- 6. Feed 1/4" tubing to the opener from the check valves on the manifold.