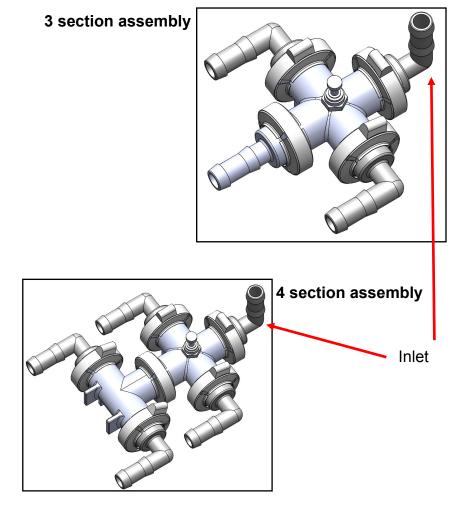

Revised: 8/30/2020

**General Instructions:** HB90 setup shown. Straight HB may be used if appropriate.

- 1. Feed into the cross with a HB 90 (either 3/4" or 1")
- 2. Assemble manifold parts as shown for either a 3 or 4 section assembly using 3/4" outlets to each section.
- 3. Center QC fitting may be left plugged, used to feed 1/4" tubing to pressure gauge, or removed to install a pressure transducer.