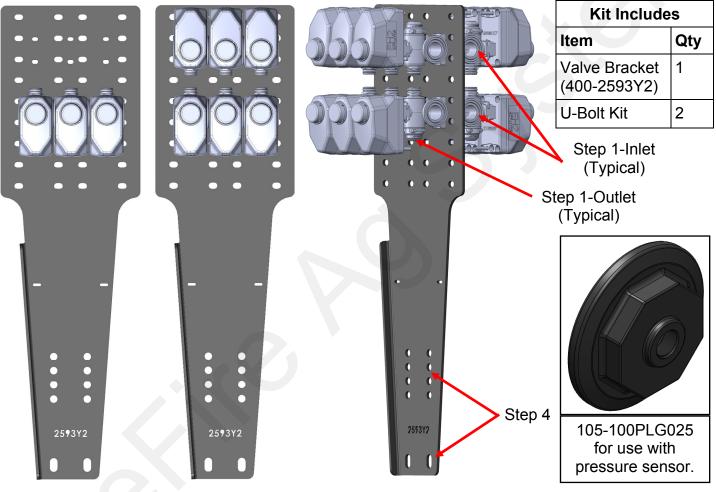

## Kit Number: 515-102300 w/ KZ TX2 Section Valves

Recommended double/single-stack or back-to-back orientations for KZ TX2 Section Valves.

### **General Instructions:**

- 1. Assemble section valves with inlet/outlet fittings as appropriate for your system.
- 2. Use 105-100PLG if not using pressure sensor as shown, 105-100PLG025 if pressure sensor will be used.
- 3. Bolt valve assemblies to bracket using round bend U-Bolts, lock washers, and nuts.
- 4. Bolt bracket to implement frame using square bend U-Bolts.