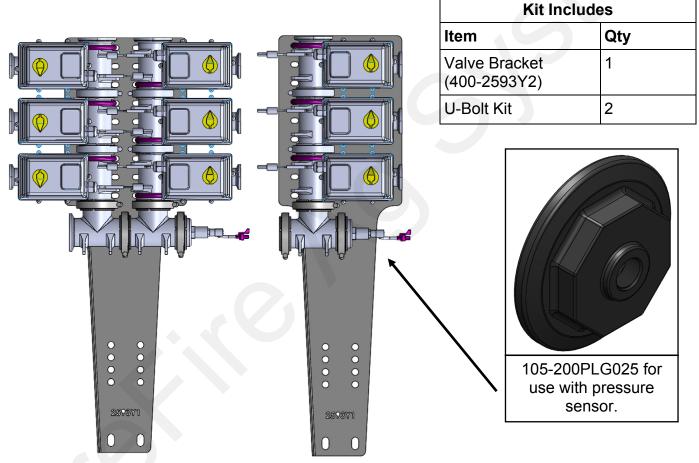

## Kit Number: 515-102300 w/ Banjo Section Valves

Recommended double- and single-stack orientations for Banjo Section Valves.

### **General Instructions:**

- 1. Assemble section valves with inlet/outlet fittings as appropriate for your system.
- 2. Use 105-200PLG if not using pressure sensor as shown, 105-200PLG025 if pressure sensor will be used.
- 3. Bolt valve assemblies to bracket using round bend U-Bolts, lock washers, and nuts.
- 4. Bolt bracket to implement frame using square bend U-Bolts.