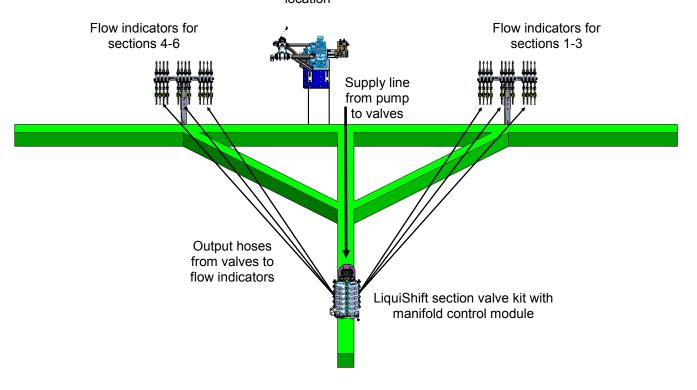

## LiquiShift Example Generic Planter Setup Multiple Sections

| Flowmeter Kit | Range      | Hose Barb Size |
|---------------|------------|----------------|
| 500-02-2050   | .3-5 GPM   | 3/4"           |
| 500-02-2060   | .6-13 GPM  | 1"             |
| 500-02-2070   | 1.3-26 GPM | 1"             |
| 500-02-1080   | 2.6-53 GPM | 1-1/2"         |

Revised: 7/31/2014

Pump mounted in "Over the Tire" location

Valves A1 and B1 both feed the pre-assembled metering tube set which goes to the Section 1 flow indicators.

Page 2 © 2014 SureFire Ag Systems, Inc.