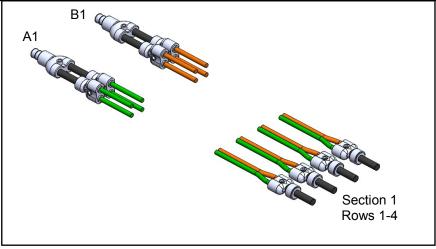

Revised: 7/31/2014

Pump mounted in "Over the Tire" location

Valves A1 and B1 both feed the pre-assembled metering tube set which goes to the Section 1 flow indicators.

Page 2 © 2014 SureFire Ag Systems, Inc.