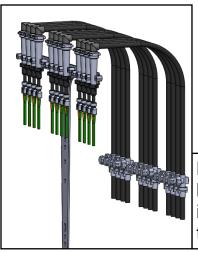

Revised: 7/31/2014

Mount flow indicators in banks (can be on one or multiple brackets). Dual metering tube Y's will attach to bottom of flow indicator. Top of flow indicator outputs through the check valve to the row.