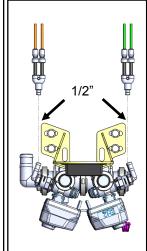

Motoring Tubo

Dual metering tube comes pre-assembled in 3, 4, or 6 row assemblies. 1/2" hose barb ends go to the section valves, 3/8" tubing goes to flow indicators.

use kit 515-105200 to raise the second valve stack above the first to allow visibility of the valves.