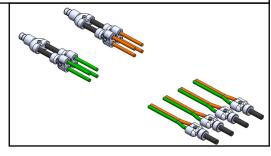

Feed into the section valve stack using 3/4", 1", or 1-1/2" hose from the pump. Each section valve output hose may be split using tees or crosses to feed the necessary number of banks per section.

Examples shown: 4 Rows per Section (left) 12 Rows per Section (below)

Motoring Tubo

Dual metering tube comes pre-assembled in 3, 4, or 6 row assemblies. 1/2" hose barb ends go to the section valves, 3/8" tubing goes to flow indicators.

use kit 515-105200 to raise the second valve stack above the first to allow visibility of the valves.