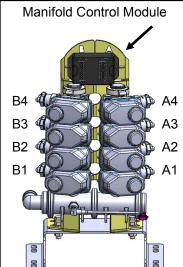

## 396-001860 Multiple Section LiquiShift Assembly and Mounting

Valve Stack can mount directly to forward/ backward frame. Use optional bracket kit 515-105100 to mount valve stack to lateral frame members.

Revised: 7/31/2014

Pump mounted in "Over the Tire" location

Valves A1 and B1 both feed the pre-assembled metering tube set which goes to the Section 1 flow indicators.

Page 2 © 2014 SureFire Ag Systems, Inc.