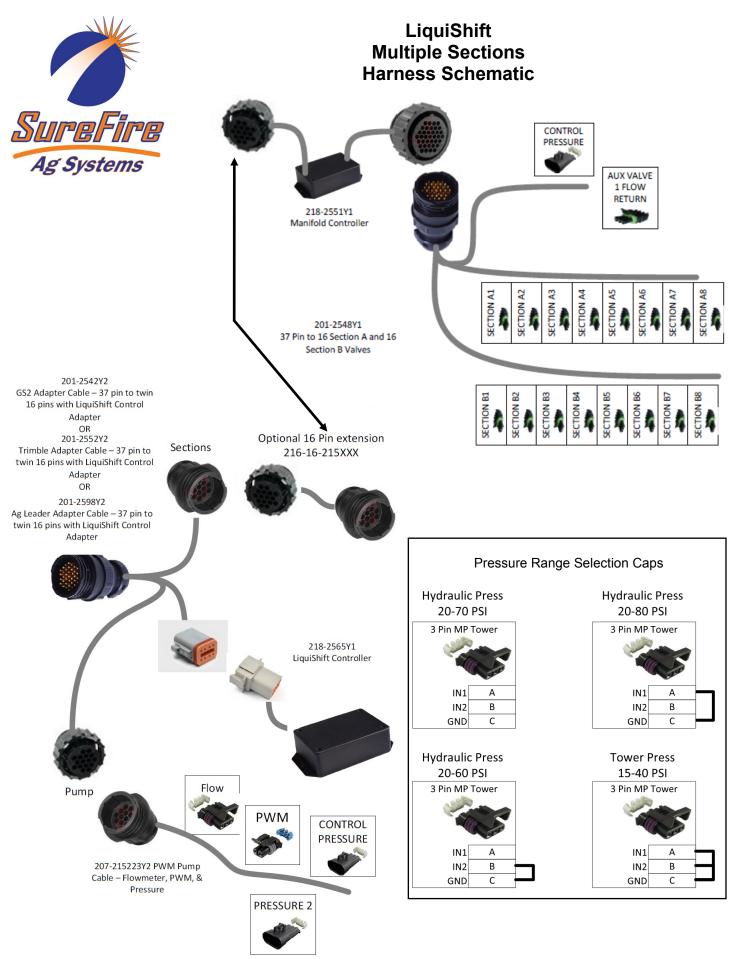

396-001860 LiquiShift Multiple Section

Page 3 © 2014 SureFire Ag Systems, Inc.

Revised: 7/31/2014