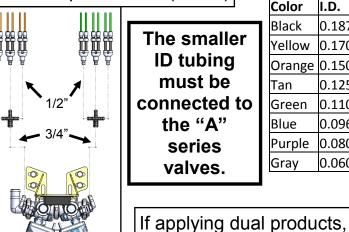

| ivietering i ube |       |  |
|------------------|-------|--|
| Sizes            |       |  |
| Color            | I.D.  |  |
| Black            | 0.187 |  |
| Yellow           | 0.170 |  |
| Orange           | 0.150 |  |
| Tan              | 0.125 |  |
| Green            | 0.110 |  |
| Blue             | 0.096 |  |
| Purple           | 0.080 |  |
| Gray             | 0.060 |  |

Motoring Tubo

Dual metering tube comes pre-assembled in 3, 4, or 6 row assemblies. 1/2" hose barb ends go to the section valves, 3/8" tubing goes to flow indicators.

use kit 515-105200 to raise the second valve stack above the first to allow visibility of the valves.