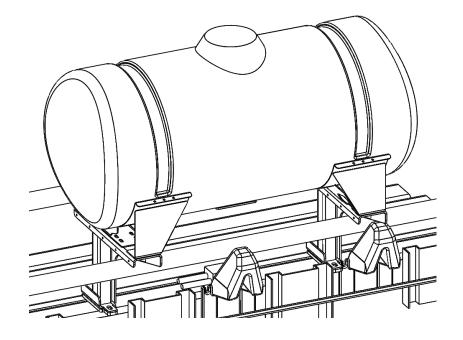

## 396-001840 JD 1770NT 16 Row Wing Mounted Tank Assembly and Mounting

Kit Number: 530-01-550750

| Kit Includes                  |     |
|-------------------------------|-----|
| Item                          | Qty |
| Tank                          | 1   |
| 2" Tank Strap                 | 2   |
| 1/2" Bolts, Washers, and Nuts | 16  |
| Tank Saddle                   | 2   |
| Tank Z Bracket                | 2   |
| 3/4" U-Bolt kit               | 2   |
| 3/4" Flange Nuts              | 4   |

## **General Instructions:**

- 1. Loosely bolt Z brackets to 7"x7" tube using flange nuts.
- 2. Bolt tank saddles to Z brackets with off-sets toward each other using 1/2" bolts.
- 3. Set tank in saddles and adjust bracket locations as necessary.
- 4. Tighten all bolts and strap tank in place.