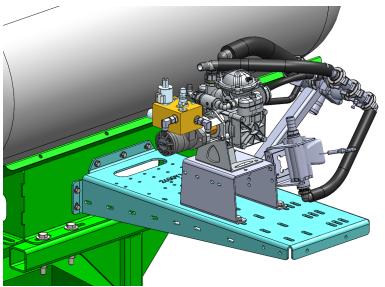

## Step by Step Instructions

- 1. Loosely u-bolt rear stand to drill, centered on the center drill box. Note that vertical tubes are offset to the rear of the drill.
- 2. Loosely u-bolt front stand to drill in location shown.

- 3. Set cradle on stands and bolt down using 5/8" bolts in locations shown above. The front stand may be adjusted forward or backwards as necessary.
- 4. Once cradle is in place, tighten all bolts.
- 5. Set and strap tank in place on cradle.