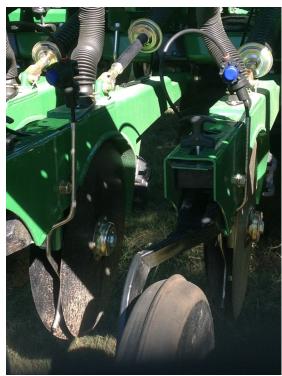

Stainless Steel Tubes: 270-54HD (shown at left) 270-54 270-GP10SERIESHD

Note: When tubes are installed on the HD openers, the seed flapper must be removed.

396-001360 - Great Plains 30' 400 Gallon Tank Mounting