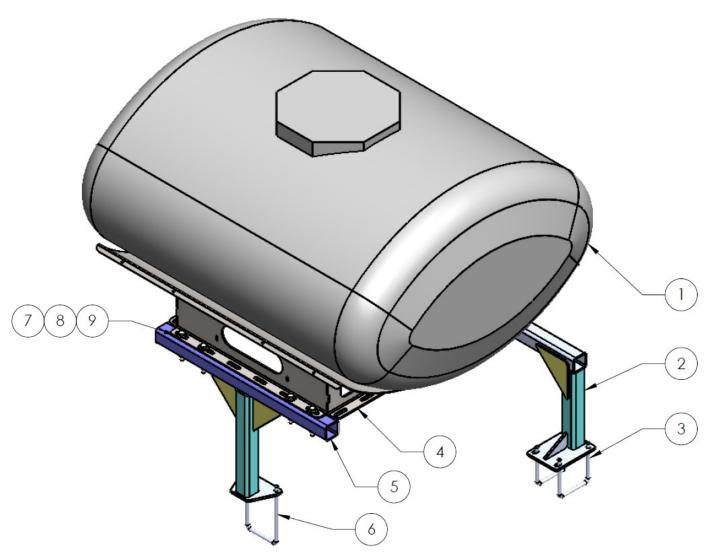

### Parts List and Exploded View

| ITEM NO. | PART NUMBER    | DESCRIPTION                               | QTY. |
|----------|----------------|-------------------------------------------|------|
| 1        | 727-01-HE00400 | Elliptical Tank - 400 Gallon              | 1    |
| 2        | 450-1058A1     | Rear Bracket WA 30' & 40' Great Plains    | 1    |
| 3        | 380-1042       | 5/8" x 6" x 7-1/2" Square Bend U-Bolt     | 4    |
| 4        | 421-1333A2     | 400 Gallon Elliptical Cradle              | 1    |
| 5        | 450-1969A1     | GP 3S3000 Front Support WA                | 1    |
| 6        | 380-1043       | 5/8" x 6" x 11-1/2" Square Bend U-Bolt    | 1    |
| 7        | 300-100500-5   | 5/8" x 5" HCS G5                          | 8    |
| 8        | 323-10         | 5/8" Flange Nut                           | 8    |
| 9        | 330-10         | 5/8" Flat Washer                          | 8    |
| 10       | 525-3000       | 3" Tank Strap Kit for 400 - 1000 gal tank | 2    |