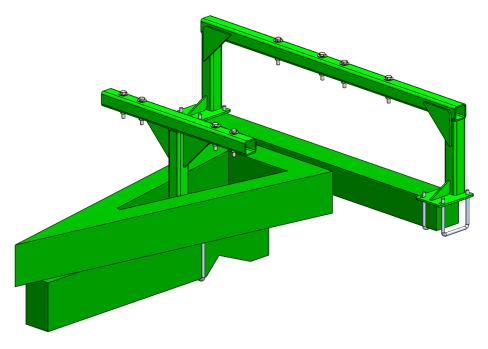

## Step by Step Instructions

- 1. Loosely u-bolt rear stand to drill, centered on the center drill box. Note that vertical tubes are offset to the rear of the drill.
- 2. Loosely u-bolt front stand to drill in location shown.

- 3. Set cradle on stands and bolt down using 5/8" bolts in locations shown above. The front stand may be adjusted forward or backwards as necessary.
- 4. Once cradle is in place, tighten all bolts.
- 5. Set and strap tank in place on cradle.