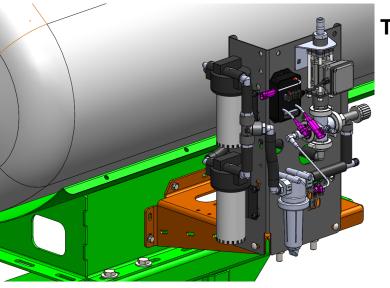

### **Optional/Related Items**

PumpRight Bracket Kit Kit Number: 515-203200 Instruction sheet: 396-2613Y1

#### Tower Bracket Kit Kit Number: 511-100850 Instruction sheet: 396-2648Y1

#### Tank Fill Kit: 555-101350 Tower Discharge Kit: 556-1001 PumpRight Discharge Kit: 520-00-103600

Instruction Sheet: 396-2645Y1

Manifold Kits:Instruction sheet for this kit: 396-2618Y1553-04-30000:30' 7.5" spacing553-04-30500:30' 10" spacing