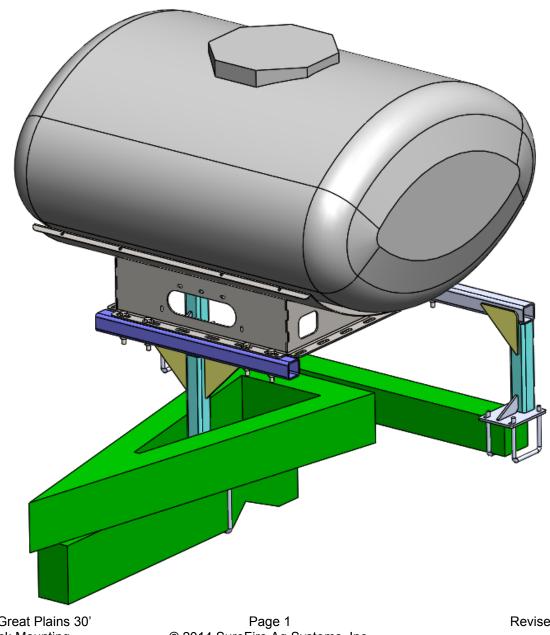

# 396-001360 **Tank Mounting Instructions** 3S3000 30' Drill 400 Gallon Elliptical Tank

**Drill Manufacturer:** 

Kit Number: 551-04-100500

396-001360 - Great Plains 30' 400 Gallon Tank Mounting