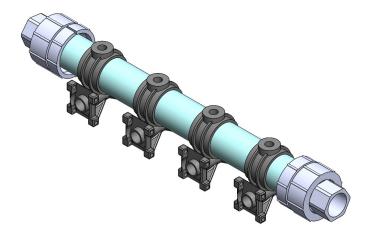

#### Tank Fill Kit: 555-101350 Tower Discharge Kit: 556-1001 PumpRight Discharge Kit: 520-00-103600

Instruction Sheet: 396-2645Y1

Manifold Kits:Instruction sheet for this kit: 396-2618Y1553-04-30000:30' 7.5" spacing553-04-30500:30' 10" spacing