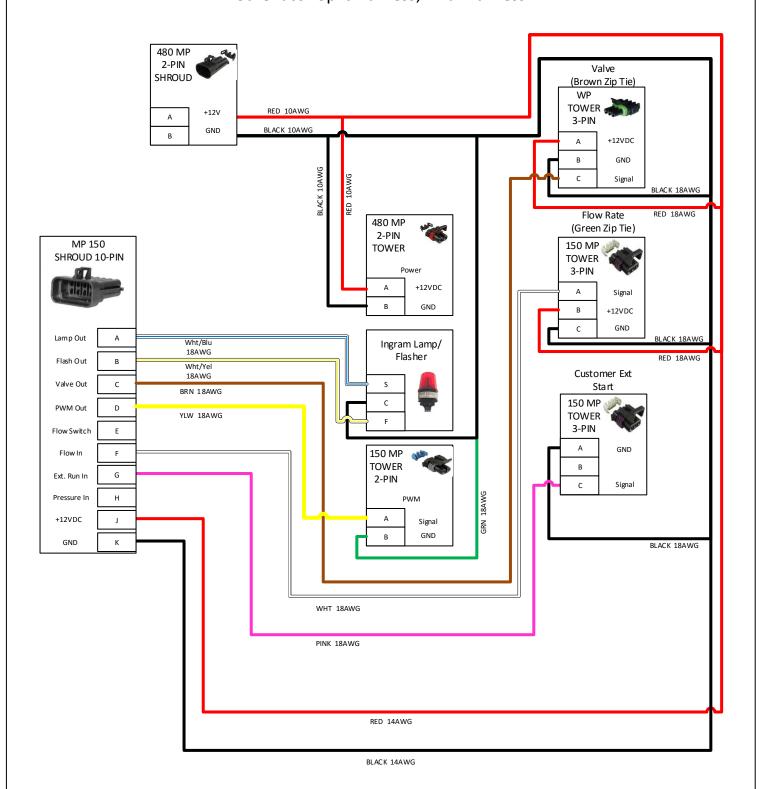

## 208-02-2215Y1 SureBatch Split Harness, Final Harness

| SureFire   |
|------------|
| Ag Systems |

| Part No:                                                                                                                                          | 208-02-2215Y1                           | Drawr              | Albert E. Popp     |  |            |    |   |   |
|---------------------------------------------------------------------------------------------------------------------------------------------------|-----------------------------------------|--------------------|--------------------|--|------------|----|---|---|
| Description:                                                                                                                                      | Sure Batch Split Harness, Final Harness | Last Edit<br>Date: | 8/26/20<br>9:18:54 |  | I Revision |    |   |   |
| Copyright 2016 SureFire Ag Systems, Reproduction or other use of drawing without express written permission from SureFire Ag Systems is forbidden |                                         | Page of Pages      |                    |  | 1          | of | 2 | 2 |

## 208-02-2215Y1 SureBatch Split Harness, Final Harness