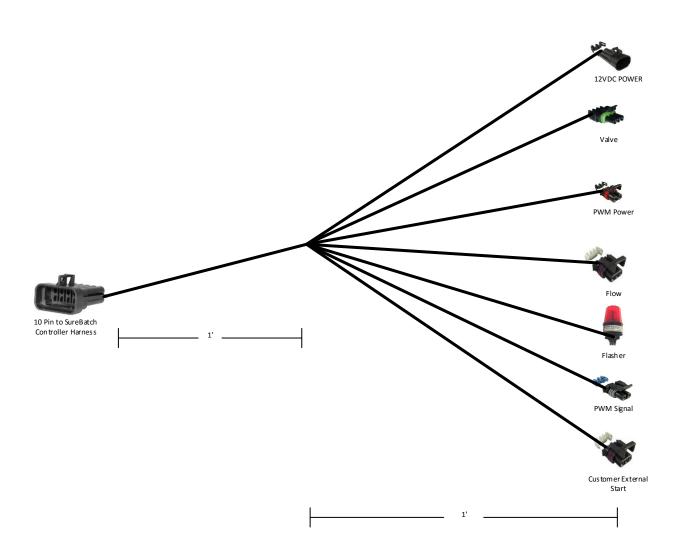

## 208-02-2215Y1 SureBatch Split Harness, Final Harness

| SureFire   |
|------------|
| Ag Systems |

| Part No:                                                                                                                                          | 208-02-2215Y1                           | Drawr              | Albert E. Popp     |  |            |    |   |   |
|---------------------------------------------------------------------------------------------------------------------------------------------------|-----------------------------------------|--------------------|--------------------|--|------------|----|---|---|
| Description:                                                                                                                                      | Sure Batch Split Harness, Final Harness | Last Edit<br>Date: | 8/26/20<br>9:18:54 |  | I Revision |    |   |   |
| Copyright 2016 SureFire Ag Systems, Reproduction or other use of drawing without express written permission from SureFire Ag Systems is forbidden |                                         | Page of Pages      |                    |  | 1          | of | 2 | 2 |

## 208-02-2215Y1 SureBatch Split Harness, Final Harness